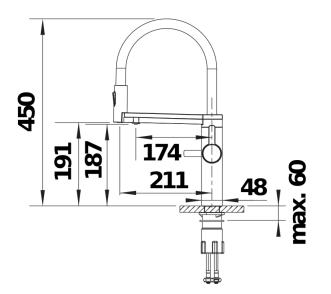

netic holder

## Colours



Available colours: satin gold satin dark steel

PVD satin dark steel

- Scale wheel with touch control to select refined filtered water options
- Two outlets for mains water and filtered water options
- Surface colour options available in solid stainless steel, black matt, satin gold and satin dark steel
- Solid stainless steel tap and spring
- Two-jet shower for mixed water with magnetic holder
- Separate outlets for refined water and mixed water from a combined arm
- Rotary wheels to select water type and volume. Start water flow with touch sensor
- Ø 35 mm tap hole required
- Stabilising plate to increase the stability of the tap when fitted in stainless steel sinks
- Requires balanced high pressure supply only, minimum 1.0 bar

## Details



Swivel range





Side view