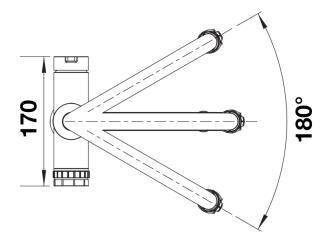

r with precise magnetic holder

## Colours



Available colours: satin gold satin dark steel

PVD satin dark steel

- Scale wheel with touch control to select refined filtered water options
- Two outlets for mains water and filtered water options
- Surface colour options available in solid stainless steel, black matt, satin gold and satin dark steel
- Solid stainless steel tap and spring
- Two-jet shower for mixed water with magnetic holder
- Separate outlets for refined water and mixed water from a combined arm
- Rotary wheels to select water type and volume. Start water flow with touch sensor
- Ø 35 mm tap hole required
- Stabilising plate to increase the stability of the tap when fitted in stainless steel sinks
- Requires balanced high pressure supply only, minimum 1.0 bar

## Details



Swivel range





Side view