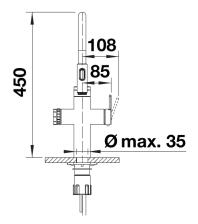

agnetic holder

## Colours



Available colours: satin gold satin dark steel

PVD satin dark steel

- Scale wheel with touch control to select refined filtered water options
- Two outlets for mains water and filtered water options
- Surface colour options available in solid stainless steel, black matt, satin gold and satin dark steel
- Solid stainless steel tap and spring
- Two-jet shower for mixed water with magnetic holder
- Separate outlets for refined water and mixed water from a combined arm
- Rotary wheels to select water type and volume. Start water flow with touch sensor
- Ø 35 mm tap hole required
- Stabilising plate to increase the stability of the tap when fitted in stainless steel sinks
- Requires balanced high pressure supply only, minimum 1.0 bar

## Details



Swivel range





Side view