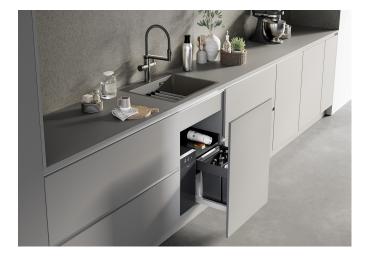

- Flexible spring hose with two-jet shower with precise magnetic holder

## Colours

Available colours: satin gold satin dark steel

PVD satin dark steel

- Scale wheel with touch control to select refined filtered water options
- Two outlets for mains water and filtered water options
- Surface colour options available in solid stainless steel, black matt, satin gold and satin dark steel
- Solid stainless steel tap and spring
- Two-jet shower for mixed water with magnetic holder
- Separate outlets for refined water and mixed water from a combined arm
- Rotary wheels to select water type and volume. Start water flow with touch sensor
- Ø 35 mm tap hole required
- Stabilising plate to increase the stability of the tap when fitted in stainless steel sinks
- Requires balanced high pressure supply only, minimum 1.0 bar