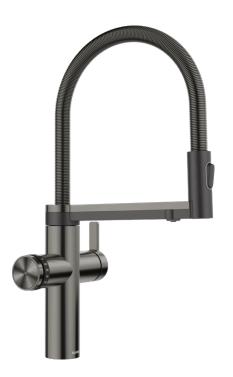

## Benefits

- Tap supplies water your way; cold, hot, chilled, boiling, filtered and sparkling (medium or full)
- Precisely control the volume, temperature and
- sparkling level to dispense water your way

- Flexible spring hose with two-jet shower with precise magnetic holder

## Colours

Available colours: satin gold satin dark steel

PVD satin dark steel

- Scale wheel with touch control to select refined filtered water options
- Two outlets for mains water and filtered water options
- Surface colour options available in solid stainless steel, black matt, satin gold and satin dark steel
- Solid stainless steel tap and spring
- Two-jet shower for mixed water with magnetic holder
- Separate outlets for refined water and mixed water from a combined arm
- Rotary wheels to select water type and volume. Start water flow with touch sensor
- Ø 35 mm tap hole required
- Stabilising plate to increase the stability of the tap when fitted in stainless steel sinks
- Requires balanced high pressure supply only, minimum 1.0 bar