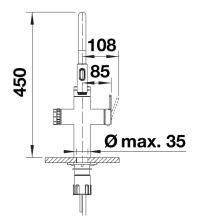

h precise magnetic holder

## Colours



Available colours: black matt

Special colours black matt

- Scale wheel with touch control to select refined filtered water options
- Two outlets for mains water and filtered water options
- Surface colour options available in solid stainless steel, black matt, satin gold and satin dark steel
- Solid stainless steel tap and spring
- Two-jet shower for mixed water with magnetic holder
- Separate outlets for refined water and mixed water from a combined arm
- Rotary wheels to select water type and volume. Start water flow with touch sensor
- Ø 35 mm tap hole required
- Stabilising plate to increase the stability of the tap when fitted in stainless steel sinks
- Requires balanced high pressure supply only, minimum 1.0 bar

## Details



Swivel range





Side view