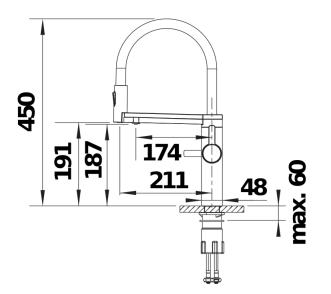

precise magnetic holder

## Colours



Available colours: black matt

Special colours black matt

- Scale wheel with touch control to select refined filtered water options
- Two outlets for mains water and filtered water options
- Surface colour options available in solid stainless steel, black matt, satin gold and satin dark steel
- Solid stainless steel tap and spring
- Two-jet shower for mixed water with magnetic holder
- Separate outlets for refined water and mixed water from a combined arm
- Rotary wheels to select water type and volume. Start water flow with touch sensor
- Ø 35 mm tap hole required
- Stabilising plate to increase the stability of the tap when fitted in stainless steel sinks
- Requires balanced high pressure supply only, minimum 1.0 bar

## Details



Swivel range





Side view