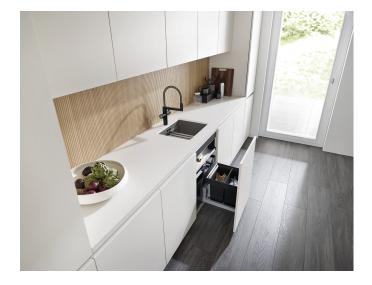

## Product information sheet CHOICE Icona

Item no. 527657

## Benefits

- Tap supplies water your way; cold, hot, chilled, boiling, filtered and sparkling (medium or full)

- Precisely control the volume, temperature and

sparkling level to dispense water your way

- Flexible spring hose with two-jet shower with precise magnetic holder

## Colours

Available colours: black matt

Special colours black matt

- Scale wheel with touch control to select refined filtered water options
- Two outlets for mains water and filtered water options
- Surface colour options available in solid stainless steel, black matt, satin gold and satin dark steel
- Solid stainless steel tap and spring
- Two-jet shower for mixed water with magnetic holder
- Separate outlets for refined water and mixed water from a combined arm
- Rotary wheels to select water type and volume. Start water flow with touch sensor
- Ø 35 mm tap hole required
- Stabilising plate to increase the stability of the tap when fitted in stainless steel sinks
- Requires balanced high pressure supply only, minimum 1.0 bar