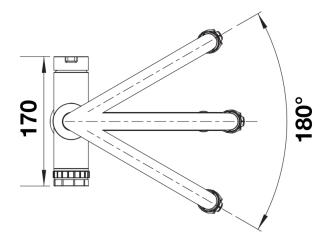

o-jet shower with precise magnetic holder

## Colours



Available colours: black matt

Special colours black matt

- Scale wheel with touch control to select refined filtered water options
- Two outlets for mains water and filtered water options
- Surface colour options available in solid stainless steel, black matt, satin gold and satin dark steel
- Solid stainless steel tap and spring
- Two-jet shower for mixed water with magnetic holder
- Separate outlets for refined water and mixed water from a combined arm
- Rotary wheels to select water type and volume. Start water flow with touch sensor
- Ø 35 mm tap hole required
- Stabilising plate to increase the stability of the tap when fitted in stainless steel sinks
- Requires balanced high pressure supply only, minimum 1.0 bar

## Details



Swivel range





Side view