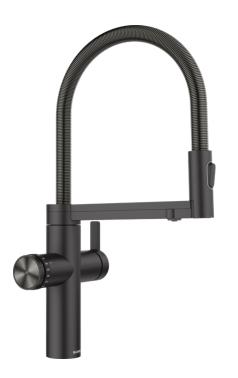

## Product information sheet CHOICE Icona

Item no. 527657

## Benefits

- Tap supplies water your way; cold, hot, chilled, boiling, filtered and sparkling (medium or full)

- Precisely control the volume, temperature and

sparkling level to dispense water your way

- Flexible spring hose with two-jet shower with precise magnetic holder

## Colours

Available colours: black matt

Special colours black matt

- Scale wheel with touch control to select refined filtered water options
- Two outlets for mains water and filtered water options
- Surface colour options available in solid stainless steel, black matt, satin gold and satin dark steel
- Solid stainless steel tap and spring
- Two-jet shower for mixed water with magnetic holder
- Separate outlets for refined water and mixed water from a combined arm
- Rotary wheels to select water type and volume. Start water flow with touch sensor
- Ø 35 mm tap hole required
- Stabilising plate to increase the stability of the tap when fitted in stainless steel sinks
- Requires balanced high pressure supply only, minimum 1.0 bar