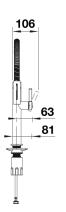

## Colours

PVD satin dark steel

Available colours:

PVD steel satin dark steel satin platinum

- Easy and fast professional mixer tap installation with the BLANCOLock
- Metal sheathed spray-hose
- 950 mm flexible connection pipes with 3/8" nut for easier installation
- 180° swivel spout for greater reach
- Ø 35 mm tap hole required
- Requires balanced high pressure supply only, minimum 1.0 bar
- Fit metal stabilising bracket if required, item No. 513383