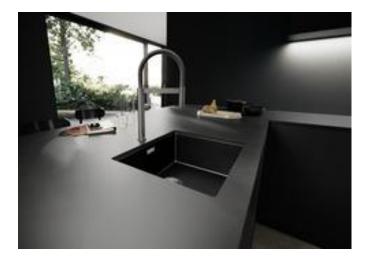

## Product information sheet BLANCOCULINA-S II Mini

Item no. 527469

**Benefits** 

- Iconic mixer tap combining exquisite design with semipro functionality
- Flexible metallic hose provides optimal range of motion
- Dual spray and integrated flow stop: easy switch between aerated soft stream and powerful highest spray functionality
- Comfortable locking of the hose with a hidden magnet holder
- Available in a variety of finishes