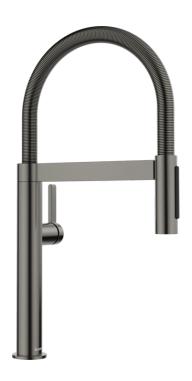

## Product information sheet BLANCOCULINA-S II Mini

Item no. 527469

**Benefits** 

- Iconic mixer tap combining exquisite design with semipro functionality
- Flexible metallic hose provides optimal range of motion
- Dual spray and integrated flow stop: easy switch between aerated soft stream and powerful highest spray functionality
- Comfortable locking of the hose with a hidden magnet holder
- Available in a variety of finishes

## Colours

PVD satin dark steel

Available colours:

PVD steel satin dark steel satin platinum

- Easy and fast professional mixer tap installation with the BLANCOLock
- Metal sheathed spray-hose
- 950 mm flexible connection pipes with 3/8" nut for easier installation
- 180° swivel spout for greater reach
- Ø 35 mm tap hole required
- Requires balanced high pressure supply only, minimum 1.0 bar
- Fit metal stabilising bracket if required, item No. 513383