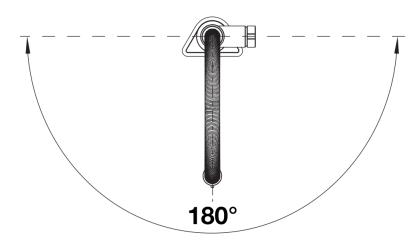

## Colours

PVD satin dark steel

Available colours:

PVD steel satin dark steel satin platinum

- Easy and fast professional mixer tap installation with the BLANCOLock
- Metal sheathed spray-hose
- 950 mm flexible connection pipes with 3/8" nut for easier installation
- 180° swivel spout for greater reach
- Ø 35 mm tap hole required
- Requires balanced high pressure supply only, minimum 1.0 bar
- Fit metal stabilising bracket if required, item No. 513383

## Details

Swivel range