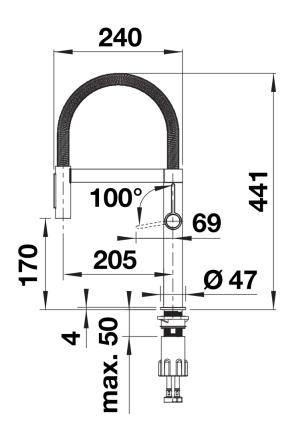

n with semipro functionality
- Flexible metallic hose provides optimal range of motion
- Dual spray and integrated flow stop: easy switch between aerated soft stream and powerful highest spray functionality
- Comfortable locking of the hose with a hidden magnet holder
- Available in a variety of finishes

## Colours



PVD satin dark steel

Available colours:

PVD steel satin dark steel satin platinum

- Easy and fast professional mixer tap installation with the BLANCOLock
- Metal sheathed spray-hose
- 950 mm flexible connection pipes with 3/8" nut for easier installation
- 180° swivel spout for greater reach
- Ø 35 mm tap hole required
- Requires balanced high pressure supply only, minimum 1.0 bar
- Fit metal stabilising bracket if required, item No. 513383

## Details



Swivel range