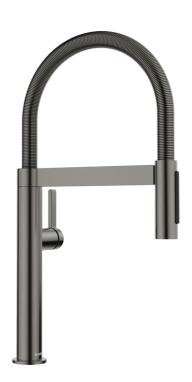

## Product information sheet BLANCOCULINA-S II Mini

Item no. 527469

**Benefits** 

- Iconic mixer tap combining exquisite design with semipro functionality
- Flexible metallic hose provides optimal range of motion
- Dual spray and integrated flow stop: easy switch between clear spray stream and powerful shower for highest functionality
- Comfortable locking of the hose with a hidden magnet holder
- Available in a variety of colour finishes

## Colours

PVD satin dark steel

Available colours:

PVD steel satin dark steel satin platinum

- Easy and fast professional installation with BLANCOLock
- Ø 35 mm tap hole required
- Flexible connector pipes, 950 mm long and 3/4" nut
- Requires balanced high pressure supply only, minimum 1.0 bar
- Fit metal stabilising bracket if required, item number 513383