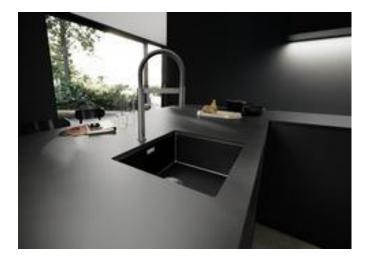

## Product information sheet BLANCOCULINA-S II Mini

Item no. 527469

**Benefits** 

- Iconic mixer tap combining exquisite design with semipro functionality
- Flexible metallic hose provides optimal range of motion
- Dual spray and integrated flow stop: easy switch between clear spray stream and powerful shower for highest functionality
- Comfortable locking of the hose with a hidden magnet holder
- Available in a variety of colour finishes