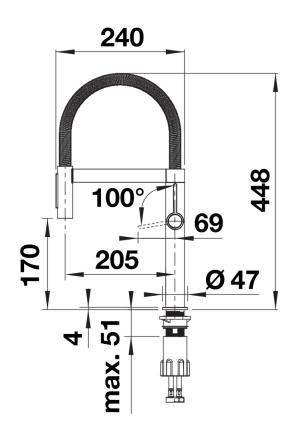

## Product information sheet BLANCOCULINA-S II Mini

Item no. 527469

**Benefits** 

- Iconic mixer tap combining exquisite design with semipro functionality
- Flexible metallic hose provides optimal range of motion
- Dual spray and integrated flow stop: easy switch between clear spray stream and powerful shower for highest functionality
- Comfortable locking of the hose with a hidden magnet holder
- Available in a variety of colour finishes

## Colours

PVD satin dark steel

Available colours:

PVD steel satin dark steel satin platinum

- Easy and fast professional installation with BLANCOLock
- Ø 35 mm tap hole required
- Flexible connector pipes, 950 mm long and 3/4" nut
- Requires balanced high pressure supply only, minimum 1.0 bar
- Fit metal stabilising bracket if required, item number 513383

## Details

Swivel range