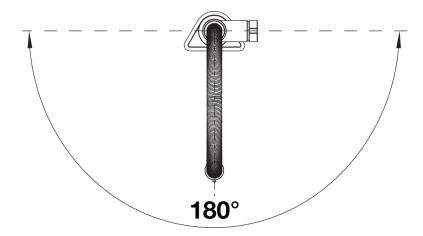

t BLANCOCULINA-S II Mini

Item no. 527469

**Benefits** 



- Iconic mixer tap combining exquisite design with semipro functionality
- Flexible metallic hose provides optimal range of motion
- Dual spray and integrated flow stop: easy switch between clear spray stream and powerful shower for highest functionality
- Comfortable locking of the hose with a hidden magnet holder
- Available in a variety of colour finishes

## Colours



PVD satin dark steel

Available colours:

PVD steel satin dark steel satin platinum

- Easy and fast professional installation with BLANCOLock
- Ø 35 mm tap hole required
- Flexible connector pipes, 950 mm long and 3/4" nut
- Requires balanced high pressure supply only, minimum 1.0 bar
- Fit metal stabilising bracket if required, item number 513383

## Details



Swivel range