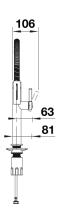

## Colours

PVD satin dark steel

Available colours:

PVD steel satin dark steel satin platinum

- Easy and fast professional installation with BLANCOLock
- Ø 35 mm tap hole required
- Flexible connector pipes, 950 mm long and 3/4" nut
- Requires balanced high pressure supply only, minimum 1.0 bar
- Fit metal stabilising bracket if required, item number 513383