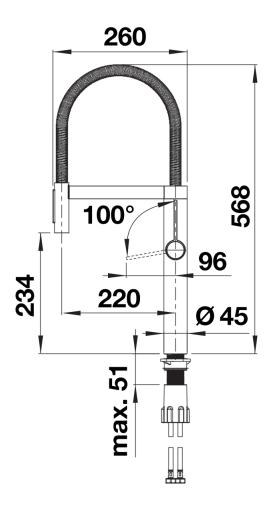

## Product information sheet BLANCOCULINA-S II

Item no. 527463

**Benefits** 



- Iconic mixer tap combining exquisite design with semipro functionality
- High arch and flexible metallic hose provide optimal range of motion
- Dual spray: easy switch between clear spray and powerful shower
- Comfortable locking of the hose with a hidden magnet holder
- Available in a variety of finishes

## Colours



PVD PVD steel

Available colours:

PVD steel satin dark steel satin platinum

- Easy and fast professional installation with BLANCOLock
- Ø 35 mm tap hole required
- Flexible connector pipes, 950 mm long and 3/4" nut
- Requires balanced high pressure supply only, minimum 1.0 bar
- Fit metal stabilising bracket if required, item number 513383

## **Details**



Swivel range





Side view