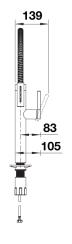

## Product information sheet BLANCOCULINA-S II

Item no. 527463

**Benefits** 



- Iconic mixer tap combining exquisite design with semipro functionality
- High arch and flexible metallic hose provide optimal range of motion
- Dual spray: easy switch between clear spray and powerful shower
- Comfortable locking of the hose with a hidden magnet holder
- Available in a variety of finishes

## Colours



PVD PVD steel

Available colours:

PVD steel satin dark steel satin platinum

- Easy and fast professional installation with BLANCOLock
- Ø 35 mm tap hole required
- Flexible connector pipes, 950 mm long and 3/4" nut
- Requires balanced high pressure supply only, minimum 1.0 bar
- Fit metal stabilising bracket if required, item number 513383

## **Details**



Swivel range





Side view