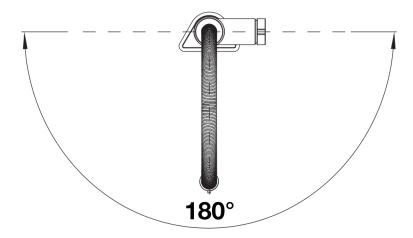

## Product information sheet BLANCOCULINA-S II

Item no. 527463

**Benefits** 



- Iconic mixer tap combining exquisite design with semipro functionality
- High arch and flexible metallic hose provide optimal range of motion
- Dual spray: easy switch between clear spray and powerful shower
- Comfortable locking of the hose with a hidden magnet holder
- Available in a variety of finishes

## Colours



PVD PVD steel

Available colours:

PVD steel satin dark steel satin platinum

- Easy and fast professional installation with BLANCOLock
- Ø 35 mm tap hole required
- Flexible connector pipes, 950 mm long and 3/4" nut
- Requires balanced high pressure supply only, minimum 1.0 bar
- Fit metal stabilising bracket if required, item number 513383

## **Details**



Swivel range





Side view