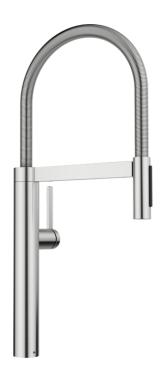

## Product information sheet BLANCOCULINA-S II

Item no. 527463

**Benefits** 

- Iconic mixer tap combining exquisite design with semipro functionality
- High arch and flexible metallic hose provide optimal range of motion
- Dual spray: easy switch between clear spray and powerful shower
- Comfortable locking of the hose with a hidden magnet holder
- Available in a variety of finishes

## Colours

PVD PVD steel

Available colours:

PVD steel satin dark steel satin platinum

- Easy and fast professional installation with BLANCOLock
- Ø 35 mm tap hole required
- Flexible connector pipes, 950 mm long and 3/4" nut
- Requires balanced high pressure supply only, minimum 1.0 bar
- Fit metal stabilising bracket if required, item number 513383