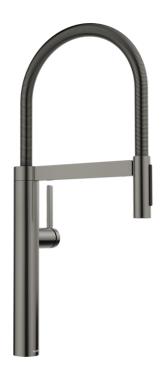

## Product information sheet BLANCOCULINA-S II

Item no. 527465

**Benefits** 

- Iconic mixer tap combining exquisite design with semipro functionality
- High arch and flexible metallic hose provide optimal range of motion
- Dual spray: easy switch between clear spray and powerful shower
- Comfortable locking of the hose with a hidden magnet holder
- Available in a variety of finishes

## Colours

PVD satin dark steel

Available colours:

PVD steel satin dark steel satin platinum

- Easy and fast professional installation with BLANCOLock
- Ø 35 mm tap hole required
- Flexible connector pipes, 950 mm long and 3/4" nut
- Requires balanced high pressure supply only, minimum 1.0 bar
- Fit metal stabilising bracket if required, item number 513383