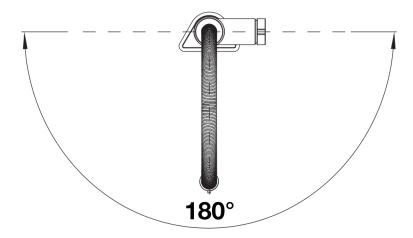

## Product information sheet BLANCOCULINA-S II

Item no. 527465

**Benefits** 



- Iconic mixer tap combining exquisite design with semipro functionality
- High arch and flexible metallic hose provide optimal range of motion
- Dual spray: easy switch between clear spray and powerful shower
- Comfortable locking of the hose with a hidden magnet holder
- Available in a variety of finishes

## Colours



PVD satin dark steel

Available colours:

PVD steel satin dark steel satin platinum

- Easy and fast professional installation with BLANCOLock
- Ø 35 mm tap hole required
- Flexible connector pipes, 950 mm long and 3/4" nut
- Requires balanced high pressure supply only, minimum 1.0 bar
- Fit metal stabilising bracket if required, item number 513383

## **Details**



Swivel range





Side view