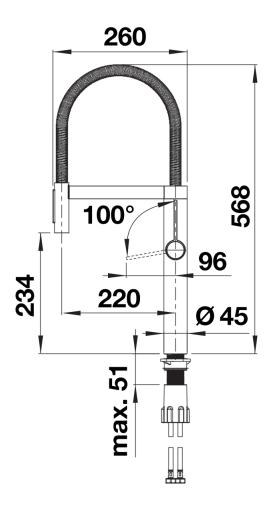

## Product information sheet BLANCOCULINA-S II

Item no. 527465

**Benefits** 



- Iconic mixer tap combining exquisite design with semipro functionality
- High arch and flexible metallic hose provide optimal range of motion
- Dual spray: easy switch between clear spray and powerful shower
- Comfortable locking of the hose with a hidden magnet holder
- Available in a variety of finishes

## Colours



PVD satin dark steel

Available colours:

PVD steel satin dark steel satin platinum

- Easy and fast professional installation with BLANCOLock
- Ø 35 mm tap hole required
- Flexible connector pipes, 950 mm long and 3/4" nut
- Requires balanced high pressure supply only, minimum 1.0 bar
- Fit metal stabilising bracket if required, item number 513383

## **Details**



Swivel range





Side view