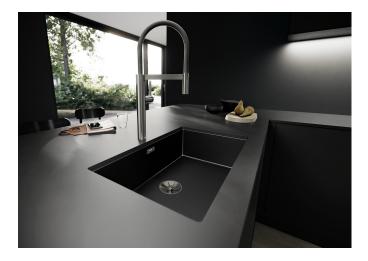

## Product information sheet BLANCOCULINA-S II

Item no. 527465

**Benefits** 

- Iconic mixer tap combining exquisite design with semipro functionality
- High arch and flexible metallic hose provide optimal range of motion
- Dual spray: easy switch between clear spray and powerful shower
- Comfortable locking of the hose with a hidden magnet holder
- Available in a variety of finishes