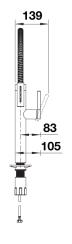

## Product information sheet BLANCOCULINA-S II

Item no. 527465

**Benefits** 



- Iconic mixer tap combining exquisite design with semipro functionality
- High arch and flexible metallic hose provide optimal range of motion
- Dual spray: easy switch between clear spray and powerful shower
- Comfortable locking of the hose with a hidden magnet holder
- Available in a variety of finishes

## Colours



PVD satin dark steel

Available colours:

PVD steel satin dark steel satin platinum

- Easy and fast professional installation with BLANCOLock
- Ø 35 mm tap hole required
- Flexible connector pipes, 950 mm long and 3/4" nut
- Requires balanced high pressure supply only, minimum 1.0 bar
- Fit metal stabilising bracket if required, item number 513383

## **Details**



Swivel range





Side view