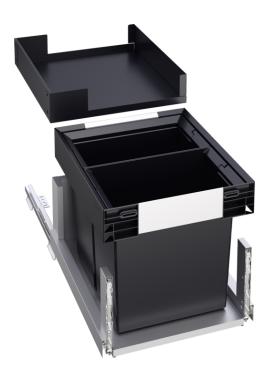

- drawer
- pull-out rails
- integrated shelf
- 2 x 13 litre bins.

Details

Top view

PRODUKT\_3D