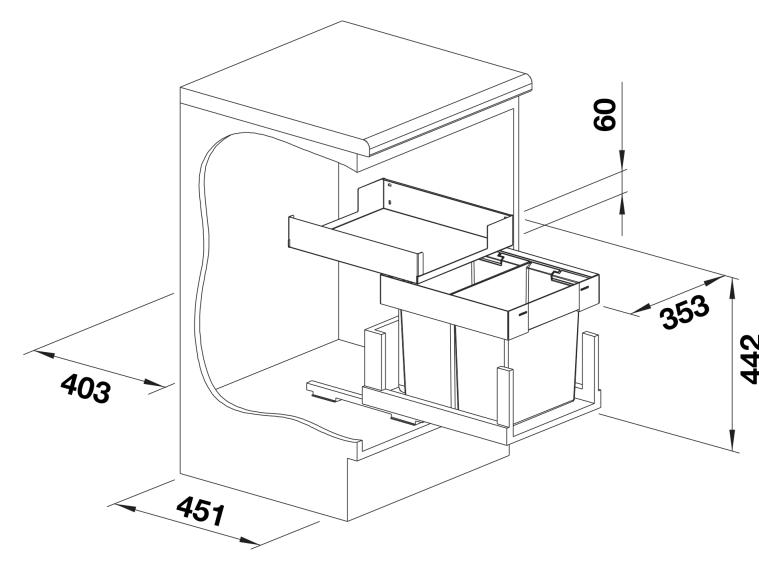

- drawer
- pull-out rails
- integrated shelf
- 2 x 13 litre bins.

Details

Top view

PRODUKT\_3D