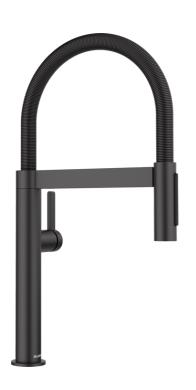

## Product information sheet BLANCOCULINA-S II Mini

Item no. 527468

Benefits

- Iconic mixer tap combining exquisite design with semipro functionality

- Flexible metallic hose provides optimal range of motion

## Colours

Available colours: black matt

Special colours black matt

- Easy and fast professional installation with BLANCOLock
- Ø 35 mm tap hole required
- Flexible connector pipes, 950 mm long and  $3\!\!\!/_8\!\!"$  nut
- Requires balanced high pressure supply only, minimum 1.0 bar
- Fit metal stabilising bracket if required, item number 513383