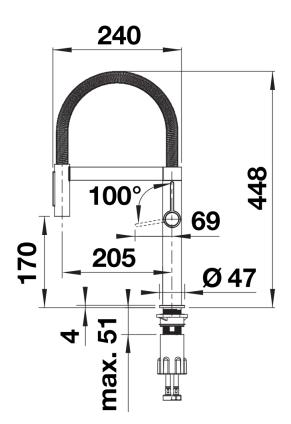

OCULINA-S II Mini

Item no. 527468

Benefits



- Iconic mixer tap combining exquisite design with semipro functionality

- Flexible metallic hose provides optimal range of motion

- Dual spray and integrated flow stop: easy switch

between clear spray stream and powerful shower for highest functionality

- Comfortable locking of the hose with a hidden magnet holder

- Available in a variety of colour finishes

## Colours



Available colours: black matt

Special colours black matt

- Easy and fast professional installation with BLANCOLock
- Ø 35 mm tap hole required
- Flexible connector pipes, 950 mm long and  $3\!\!\!/_8\!\!"$  nut
- Requires balanced high pressure supply only, minimum 1.0 bar
- Fit metal stabilising bracket if required, item number 513383

## Details



Swivel range