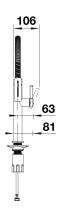

NCOCULINA-S II Mini

Item no. 527468

Benefits



- Iconic mixer tap combining exquisite design with semipro functionality

- Flexible metallic hose provides optimal range of motion

- Dual spray and integrated flow stop: easy switch

between clear spray stream and powerful shower for highest functionality

- Comfortable locking of the hose with a hidden magnet holder

- Available in a variety of colour finishes

## Colours



Available colours: black matt

Special colours black matt

- Easy and fast professional installation with BLANCOLock
- Ø 35 mm tap hole required
- Flexible connector pipes, 950 mm long and  $3\!\!\!/_8\!\!"$  nut
- Requires balanced high pressure supply only, minimum 1.0 bar
- Fit metal stabilising bracket if required, item number 513383

## Details



Swivel range