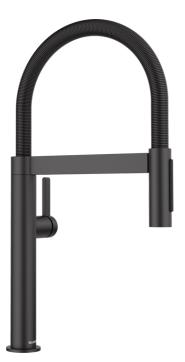

## Product information sheet BLANCOCULINA-S II Mini

Item no. 527468

Benefits

- Iconic mixer tap combining exquisite design with semipro functionality

- Flexible metallic hose provides optimal range of motion

## Colours

Available colours: black matt

Special colours black matt

- Easy and fast professional installation with BLANCOLock
- Ø 35 mm tap hole required
- Flexible connector pipes, 950 mm long and  $3\!\!\!/_8\!\!"$  nut
- Requires balanced high pressure supply only, minimum 1.0 bar
- Fit metal stabilising bracket if required, item number 513383