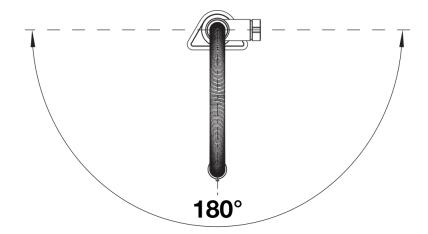

mation sheet BLANCOCULINA-S II Mini

Item no. 527468

Benefits



- Iconic mixer tap combining exquisite design with semipro functionality

- Flexible metallic hose provides optimal range of motion

- Dual spray and integrated flow stop: easy switch

between clear spray stream and powerful shower for highest functionality

- Comfortable locking of the hose with a hidden magnet holder

- Available in a variety of colour finishes

## Colours



Available colours: black matt

Special colours black matt

- Easy and fast professional installation with BLANCOLock
- Ø 35 mm tap hole required
- Flexible connector pipes, 950 mm long and  $3\!\!\!/_8\!\!"$  nut
- Requires balanced high pressure supply only, minimum 1.0 bar
- Fit metal stabilising bracket if required, item number 513383

## Details



Swivel range