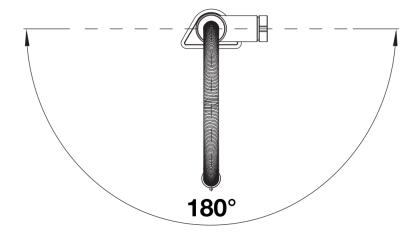

# **BLANCO**

## Product information sheet BLANCOCULINA-S II

Item no. 527464

#### Benefits



- Iconic mixer tap combining exquisite design with semipro functionality
- High arch and flexible metallic hose provide optimal range of motion
- Dual spray: easy switch between clear spray and powerful shower
- Comfortable locking of the hose with a hidden magnet holder
- Available in a variety of finishes

### Colours



Available colours: black matt

Special colours black matt

- Easy and fast professional installation with BLANCOLock
- Ø 35 mm tap hole required
- Flexible connector pipes, 950 mm long and 3/8" nut
- Requires balanced high pressure supply only, minimum 1.0 bar
- Fit metal stabilising bracket if required, item number 513383

#### Details



Swivel range





Side view