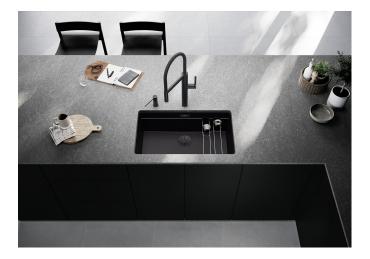

#### Benefits

- Iconic mixer tap combining exquisite design with semipro functionality
- High arch and flexible metallic hose provide optimal range of motion
- Dual spray: easy switch between clear spray and powerful shower
- Comfortable locking of the hose with a hidden magnet holder
- Available in a variety of finishes

### Colours

Available colours: black matt

Special colours black matt

- Easy and fast professional installation with BLANCOLock
- Ø 35 mm tap hole required
- Flexible connector pipes, 950 mm long and 3/8" nut
- Requires balanced high pressure supply only, minimum 1.0 bar
- Fit metal stabilising bracket if required, item number 513383