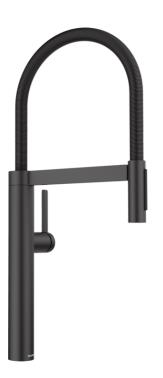

#### Benefits

- Iconic mixer tap combining exquisite design with semipro functionality
- High arch and flexible metallic hose provide optimal range of motion
- Dual spray: easy switch between clear spray and powerful shower
- Comfortable locking of the hose with a hidden magnet holder
- Available in a variety of finishes

### Colours

Available colours: black matt

Special colours black matt

- Easy and fast professional installation with BLANCOLock
- Ø 35 mm tap hole required
- Flexible connector pipes, 950 mm long and 3/8" nut
- Requires balanced high pressure supply only, minimum 1.0 bar
- Fit metal stabilising bracket if required, item number 513383