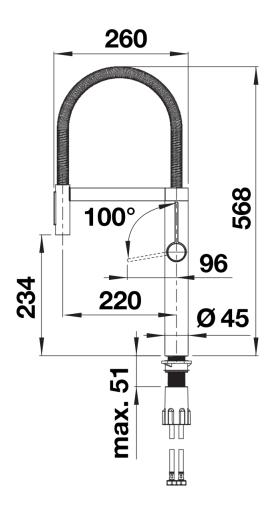

# **BLANCO**

## Product information sheet BLANCOCULINA-S II

Item no. 527464

#### Benefits



- Iconic mixer tap combining exquisite design with semipro functionality
- High arch and flexible metallic hose provide optimal range of motion
- Dual spray: easy switch between clear spray and powerful shower
- Comfortable locking of the hose with a hidden magnet holder
- Available in a variety of finishes

### Colours



Available colours: black matt

Special colours black matt

- Easy and fast professional installation with BLANCOLock
- Ø 35 mm tap hole required
- Flexible connector pipes, 950 mm long and 3/8" nut
- Requires balanced high pressure supply only, minimum 1.0 bar
- Fit metal stabilising bracket if required, item number 513383

#### Details



Swivel range





Side view