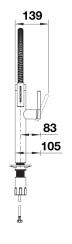

# **BLANCO**

## Product information sheet BLANCOCULINA-S II

Item no. 527464

#### Benefits



- Iconic mixer tap combining exquisite design with semipro functionality
- High arch and flexible metallic hose provide optimal range of motion
- Dual spray: easy switch between clear spray and powerful shower
- Comfortable locking of the hose with a hidden magnet holder
- Available in a variety of finishes

### Colours



Available colours: black matt

Special colours black matt

- Easy and fast professional installation with BLANCOLock
- Ø 35 mm tap hole required
- Flexible connector pipes, 950 mm long and 3/8" nut
- Requires balanced high pressure supply only, minimum 1.0 bar
- Fit metal stabilising bracket if required, item number 513383

#### Details



Swivel range





Side view