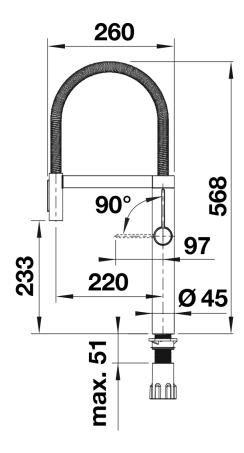

nual or hands-free operation with ingenious dual sensor technology integrated in the hose arm and tap body for optimised kitchen workflows
- Wave sensor on the tap body activates hands-free operation
- Hands-free sensor on the spray arm activates automatic operation
- Supplied with electrical plug and integrated battery backup

Colours



PVD PVD steel

Available colours:

**PVD** steel

- Electrical connection to 230V
- Battery backup and batteries supplied
- With electronic cartridge and valve box
- Easy and fast professional installation with BLANCOLock
- Ø 35 mm tap hole required
- Flexible connector pipes, 950 mm long and %" nut
- Requires balanced high pressure supply only, minimum 1.0 bar
- Fit metal stabilising bracket if required, item number 513383

## Details



Swivel range





Side view