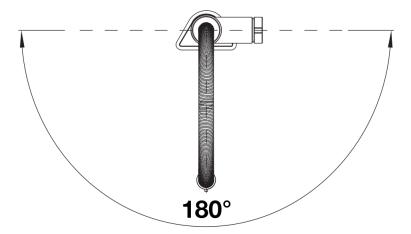

functionality
- Manual or hands-free operation with ingenious dual sensor technology integrated in the hose arm and tap body for optimised kitchen workflows
- Wave sensor on the tap body activates hands-free operation
- Hands-free sensor on the spray arm activates automatic operation
- Supplied with electrical plug and integrated battery backup

Colours



PVD PVD steel

Available colours:

**PVD** steel

- Electrical connection to 230V
- Battery backup and batteries supplied
- With electronic cartridge and valve box
- Easy and fast professional installation with BLANCOLock
- Ø 35 mm tap hole required
- Flexible connector pipes, 950 mm long and %" nut
- Requires balanced high pressure supply only, minimum 1.0 bar
- Fit metal stabilising bracket if required, item number 513383

## Details



Swivel range





Side view