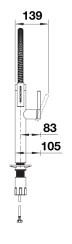

Manual or hands-free operation with ingenious dual sensor technology integrated in the hose arm and tap body for optimised kitchen workflows
- Wave sensor on the tap body activates hands-free operation
- Hands-free sensor on the spray arm activates automatic operation
- Supplied with electrical plug and integrated battery backup

Colours



PVD PVD steel

Available colours:

**PVD** steel

- Electrical connection to 230V
- Battery backup and batteries supplied
- With electronic cartridge and valve box
- Easy and fast professional installation with BLANCOLock
- Ø 35 mm tap hole required
- Flexible connector pipes, 950 mm long and %" nut
- Requires balanced high pressure supply only, minimum 1.0 bar
- Fit metal stabilising bracket if required, item number 513383

## Details



Swivel range





Side view