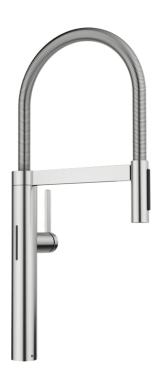

## Product information sheet BLANCOCULINA-S II Sensor

Item no. 527462

**Benefits** 

- Iconic mixer tap combining exquisite design with semipro functionality
- Manual or hands-free operation with ingenious dual sensor technology integrated in the hose arm and tap body for optimised kitchen workflows
- Wave sensor on the tap body activates hands-free operation
- Hands-free sensor on the spray arm activates automatic operation
- Supplied with electrical plug and integrated battery backup

Colours

PVD PVD steel

Available colours:

**PVD** steel

- Electrical connection to 230V
- Battery backup and batteries supplied
- With electronic cartridge and valve box
- Easy and fast professional installation with BLANCOLock
- Ø 35 mm tap hole required
- Flexible connector pipes, 950 mm long and %" nut
- Requires balanced high pressure supply only, minimum 1.0 bar
- Fit metal stabilising bracket if required, item number 513383