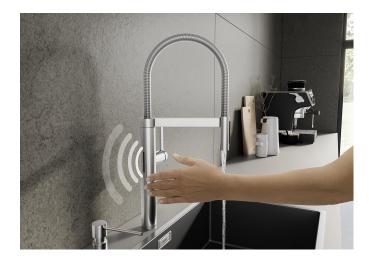

## Product information sheet BLANCOCULINA-S II Sensor

Item no. 527462

**Benefits** 

- Iconic mixer tap combining exquisite design with semipro functionality
- Manual or hands-free operation with ingenious dual sensor technology integrated in the hose arm and tap body for optimised kitchen workflows
- Wave sensor on the tap body activates hands-free operation
- Hands-free sensor on the spray arm activates automatic operation
- Supplied with electrical plug and integrated battery backup