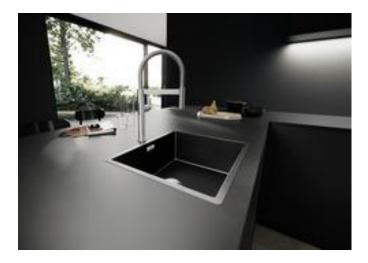

## Product information sheet BLANCOCULINA-S II Mini Sensor

Item no. 527466

**Benefits** 

- Iconic mixer tap combining exquisite design with semiprofunctionality
- Manual or hands-free operation with ingenious dual sensor technology integrated in the hose arm and tap body for optimised kitchen workflows
- Wave sensor on the tap body activates hands-free operation
- Hands-free sensor on the spray arm activates automatic operation
- Supplied with electrical plus with integrated battery backup