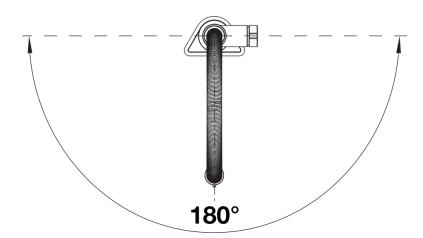

## Scope of supply

- Electrical connection to 230V required
- Battery backup and batteries included
- With electronic cartridge and valve box
- Easy and fast professional mixer tap installation with the BLANCOLock
- Metal-sheathed spray hose
- 180° swivel spout for greater reach
- Ø 35mm tap hole required
- 700mm flexible connection pipes with 3/8" nut for easier installation
- Requires balanced high pressure supply only, minimum 1.0 bar
- Fit metal stabilising brakcet if required, item No. 513383

## Details

Swivel range

Side view