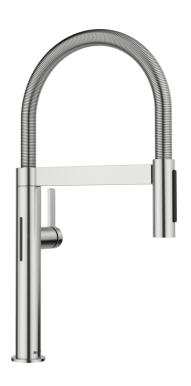

## Product information sheet BLANCOCULINA-S II Mini Sensor

Item no. 527466

**Benefits** 

- Iconic mixer tap combining exquisite design with semiprofunctionality
- Manual or hands-free operation with ingenious dual sensor technology integrated in the hose arm and tap body for optimised kitchen workflows
- Wave sensor on the tap body activates hands-free operation
- Hands-free sensor on the spray arm activates automatic operation
- Supplied with electrical plus with integrated battery backup

Colours

PVD PVD steel

Available colours:

PVD steel