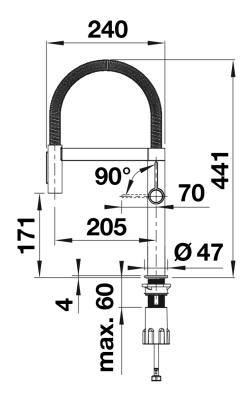

tchen workflows
- Wave sensor on the tap body activates hands-free operation
- Hands-free sensor on the spray arm activates automatic operation
- Supplied with electrical plus with integrated battery backup

Colours



PVD PVD steel

Available colours:

PVD steel

## Scope of supply

- Electrical connection to 230V required
- Battery backup and batteries included
- With electronic cartridge and valve box
- Easy and fast professional mixer tap installation with the BLANCOLock
- Metal-sheathed spray hose
- 180° swivel spout for greater reach
- Ø 35mm tap hole required
- 700mm flexible connection pipes with 3/8" nut for easier installation
- Requires balanced high pressure supply only, minimum 1.0 bar
- Fit metal stabilising brakcet if required, item No. 513383

## Details



Swivel range





Side view