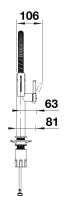

kitchen workflows
- Wave sensor on the tap body activates hands-free operation
- Hands-free sensor on the spray arm activates automatic operation
- Supplied with electrical plus with integrated battery backup

Colours



PVD PVD steel

Available colours:

PVD steel

## Scope of supply

- Electrical connection to 230V required
- Battery backup and batteries included
- With electronic cartridge and valve box
- Easy and fast professional mixer tap installation with the BLANCOLock
- Metal-sheathed spray hose
- 180° swivel spout for greater reach
- Ø 35mm tap hole required
- 700mm flexible connection pipes with 3/8" nut for easier installation
- Requires balanced high pressure supply only, minimum 1.0 bar
- Fit metal stabilising brakcet if required, item No. 513383

## Details



Swivel range





Side view