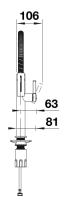

- Manual or hands-free operation with ingenious dual sensor technology integrated in the hose arm and tap body for optimised kitchen workflows
- Wave sensor on the tap body activates hands-free operation
- Hands-free sensor on the spray arm activates automatic operation
- Supplied with electrical plus with integrated battery backup

Colours



PVD PVD steel

Available colours:

PVD steel

- Electrical connection to 230V
- Battery backup and batteries supplied
- With electronic cartridge and valve box
- Easy and fast professional installation with BLANCOLock
- Ø 35 mm tap hole required
- Flexible connector pipes, 950 mm long and %" nut
- Requires balanced high pressure supply only, minimum 1.0 bar
- Fit metal stabilising bracket if required, item number 513383

## Details



Swivel range





Side view