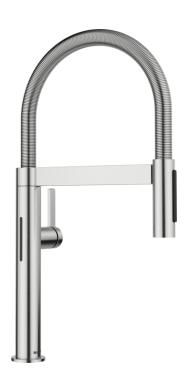

## Product information sheet BLANCOCULINA-S II Mini Sensor

Item no. 527466

**Benefits** 

- Iconic mixer tap combining exquisite design with semiprofunctionality
- Manual or hands-free operation with ingenious dual sensor technology integrated in the hose arm and tap body for optimised kitchen workflows
- Wave sensor on the tap body activates hands-free operation
- Hands-free sensor on the spray arm activates automatic operation
- Supplied with electrical plus with integrated battery backup