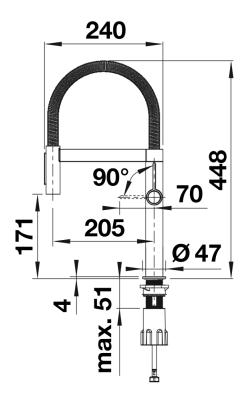

Manual or hands-free operation with ingenious dual sensor technology integrated in the hose arm and tap body for optimised kitchen workflows
- Wave sensor on the tap body activates hands-free operation
- Hands-free sensor on the spray arm activates automatic operation
- Supplied with electrical plus with integrated battery backup

Colours



PVD PVD steel

Available colours:

PVD steel

- Electrical connection to 230V
- Battery backup and batteries supplied
- With electronic cartridge and valve box
- Easy and fast professional installation with BLANCOLock
- Ø 35 mm tap hole required
- Flexible connector pipes, 950 mm long and %" nut
- Requires balanced high pressure supply only, minimum 1.0 bar
- Fit metal stabilising bracket if required, item number 513383

## Details



Swivel range





Side view