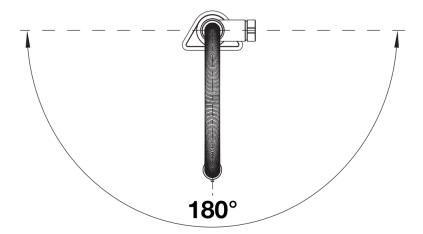

profunctionality
- Manual or hands-free operation with ingenious dual sensor technology integrated in the hose arm and tap body for optimised kitchen workflows
- Wave sensor on the tap body activates hands-free operation
- Hands-free sensor on the spray arm activates automatic operation
- Supplied with electrical plus with integrated battery backup

Colours



PVD PVD steel

Available colours:

PVD steel

- Electrical connection to 230V
- Battery backup and batteries supplied
- With electronic cartridge and valve box
- Easy and fast professional installation with BLANCOLock
- Ø 35 mm tap hole required
- Flexible connector pipes, 950 mm long and %" nut
- Requires balanced high pressure supply only, minimum 1.0 bar
- Fit metal stabilising bracket if required, item number 513383

## Details



Swivel range





Side view