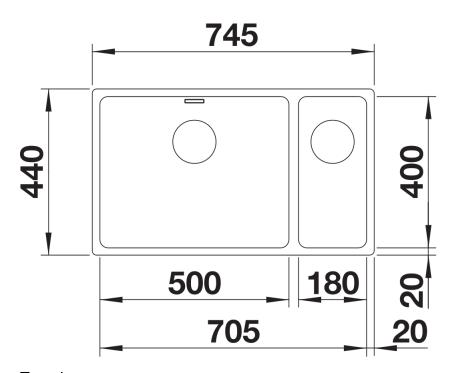

## Planning information

- Cut out: 705 x 400 x R22<br>Please state hand of bowl

## **Details**

Top view

Cut-out

Front view

Side view