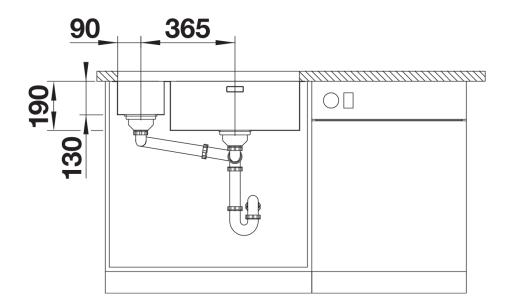

## Scope of supply

- Waste and overflow fitting with space-saving pipe
- 3 1/2" InFino basket strainer
- fixing kit included

## **Details**

Top view

Cut-out

Front view

Side view