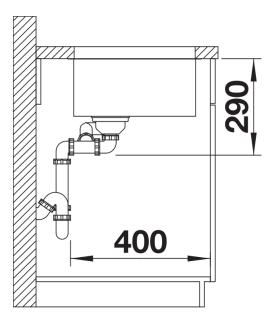

## Planning information

- Cut out: 705 x 400 x R22<br>Please state hand of bowl

## **Details**

Top view

Cut-out

Front view

Side view