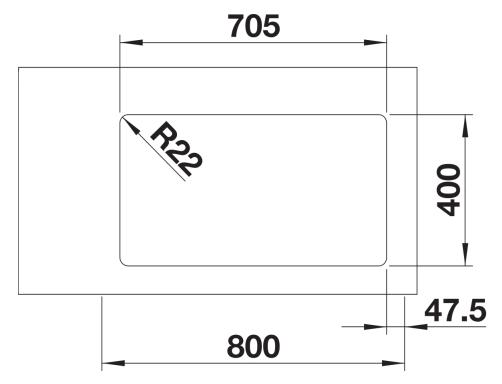

## Planning information

- Cut out: 705 x 400 x R22<br>Please state hand of bowl

## **Details**

Top view

Cut-out

Front view

Side view