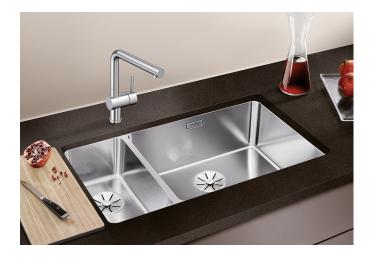

## Product information sheet ANDANO 500/180-U

Item no. 522991

**Benefits** 

- Unique composition of visual forms and functional detailing
- The combination of radii and surface design creates a modern design
- High quality features consisting of a covered C-overflow and modern basket strainer
- For undermount installation
- Optional premium accessories are available

## **Details**

Top view

Cut-out

Front view

Side view