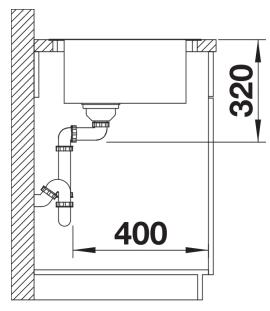

- Cut out size: 836 x 476 x R15<br>Please state hand of bowl

Scope of supply

- Multifunctional bowl
- waste and overflow fitting with space-saving pipe
- 3 1/2" basket strainer with remote pop-up control
- fixing kit