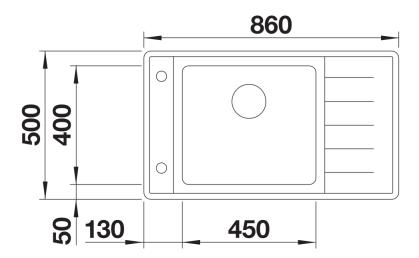

## Product information sheet ANDANO XL 6 S-IF Compact Item no. 523002

## Benefits



- Elegant modern design with multifunctional elements
- Compact version for plenty of comfort in limited space
- High quality features consisting of a covered C-
- overflow and InFino drain system gracefully integrated and easy-care
- Large bowl capacity and fully utilisable base
- Optional premium accessories are available

- Cut out size: 836 x 476 x R15<br>Please state hand of bowl

Scope of supply

- Multifunctional bowl
- waste and overflow fitting with space-saving pipe
- 3 1/2" basket strainer with remote pop-up control
- fixing kit

227692 - Stainless steel colander

Details





Cut-out



Front view