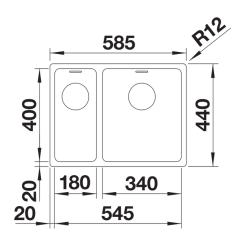

## Product information sheet ANDANO XL 6 S-IF Compact Item no. 523002

## Benefits



- Elegant modern design with multifunctional elements
- Compact version for plenty of comfort in limited space
- High quality features consisting of a covered C-
- overflow and InFino drain system gracefully integrated and easy-care
- Large bowl capacity and fully utilisable base
- Optional premium accessories are available

- Cut out size: 836 x 476 x R15<br>Please state hand of bowl

Scope of supply

- Multifunctional bowl
- waste and overflow fitting with space-saving pipe
- 3 1/2" basket strainer with remote pop-up control
- fixing kit

227692 - Stainless steel colander

Details





Cut-out



Front view