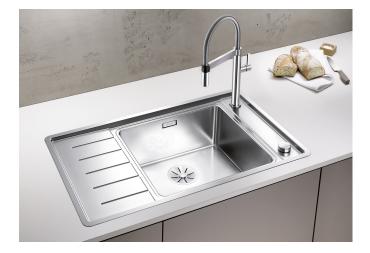

## Product information sheet ANDANO XL 6 S-IF Compact Item no. 523002

## Benefits

- Elegant modern design with multifunctional elements
- Compact version for plenty of comfort in limited space
- High quality features consisting of a covered C-
- overflow and InFino drain system gracefully integrated and easy-care
- Large bowl capacity and fully utilisable base
- Optional premium accessories are available