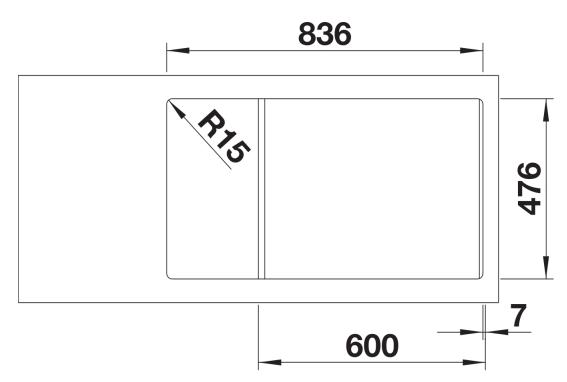

- Cut out size: 836 x 476 x R15<br>Please state hand of bowl

Scope of supply

- Multifunctional bowl
- waste and overflow fitting with space-saving pipe
- 3 1/2" basket strainer with remote pop-up control
- fixing kit

227692 - Stainless steel colander

Details

Cut-out

Front view