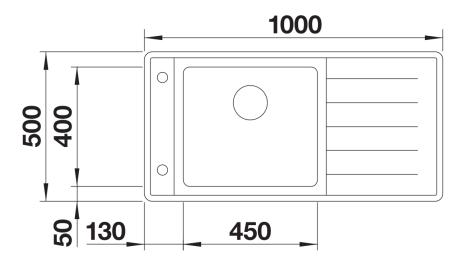

## Planning information

- Cut out size: 976 x 476 x R15<br/>br>Please state hand of bowl