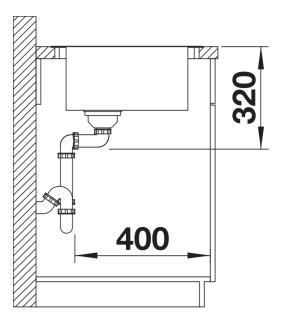

## Planning information

- Cut out size: 976 x 476 x R15<br/>br>Please state hand of bowl

## **Details**

Cut-out

Front view

Side view