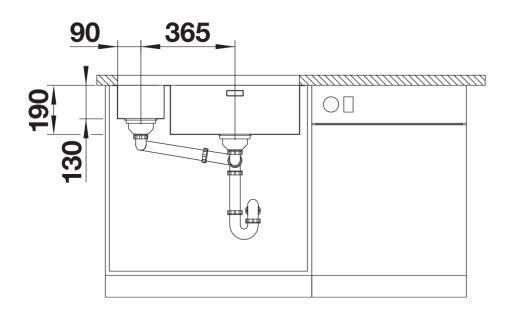

## Scope of supply

- Multifunctional bowl
- waste and overflow fitting with space-saving pipe
- 3 ½" basket strainer with remote pop-up control
- fixing kit

227692 - Stainless steel colander

## **Details**

Cut-out

Front view

Side view