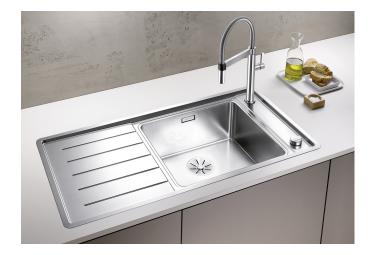

## Product information sheet ANDANO XL 6 S-IF

Item no. 523000

**Benefits** 

- Elegant modern design with multifunctional elements
- High quality features consisting of a covered Coverflow and InFino drain system – gracefully integrated and easy-care
- Large bowl capacity and fully utilisable base
- Hang-in colander integrates flush in the sink design
- Lateral tap ledge easily accessible and practical, also for window installations
- Optional premium accessories are available