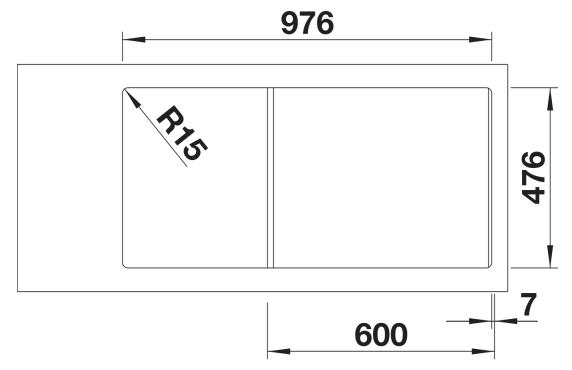

## Planning information

- Cut out size: 976 x 476 x R15<br/>br>Please state hand of bowl

## **Details**

Cut-out

Front view

Side view