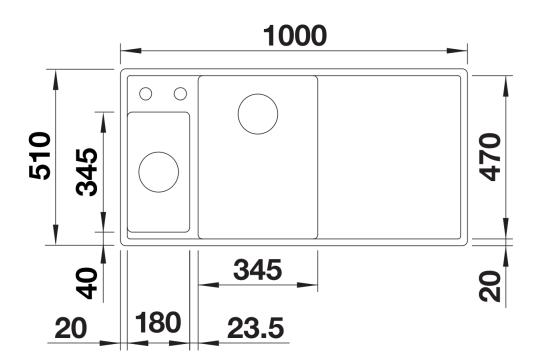

imum utilisation of the surface and volume
- Movable glass cutting board

- Multifunctional stainless steel colander can also be freely positioned in the main bowl for easy food preparation

- High-quality features with drain remote control, covered C-overflow and InFino drain system – elegantly integrated and easy-care

## Colours



SILGRANIT anthracite

Available colours: black anthracite rock grey volcano grey white soft white tartufo coffee - Cut out: 980 x 490 x R15<br>Bowl depths: 190/145mm<br>Please specify hand of bowl<br>

Scope of supply

- Glass cutting board
- multifunctional stainless steel colander
- waste kit with space-saving pipe
- 2 x 3 1/2" InFino basket strainer with remote control for the main bowl

233739 - Multi-functional colander 234045 - Chopping board

Details







Cut-out



## Front view



Side view