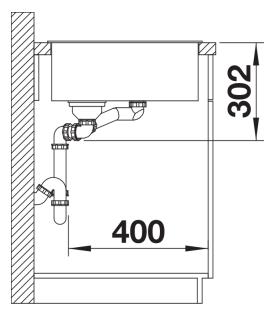

and volume
- Movable glass cutting board

- Multifunctional stainless steel colander can also be freely positioned in the main bowl for easy food preparation

- High-quality features with drain remote control, covered C-overflow and InFino drain system – elegantly integrated and easy-care

## Colours



SILGRANIT anthracite

Available colours: black anthracite rock grey volcano grey white soft white tartufo coffee - Cut out: 980 x 490 x R15<br>Bowl depths: 190/145mm<br>Please specify hand of bowl<br>

Scope of supply

- Glass cutting board
- multifunctional stainless steel colander
- waste kit with space-saving pipe
- 2 x 3 1/2" InFino basket strainer with remote control for the main bowl

233739 - Multi-functional colander 234045 - Chopping board

Details







Cut-out



## Front view



Side view