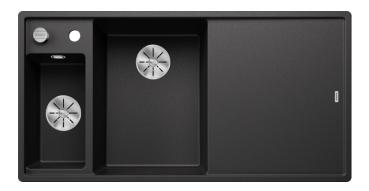

## Colours

SILGRANIT anthracite

Available colours: black anthracite rock grey volcano grey white soft white tartufo coffee - Cut out: 980 x 490 x R15<br>Bowl depths: 190/145mm<br>Please specify hand of bowl<br>