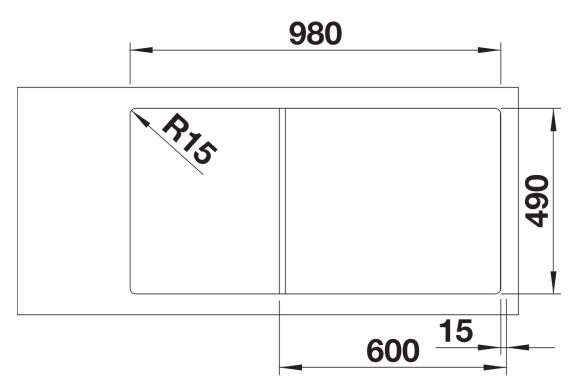

## Colours

SILGRANIT anthracite

Available colours: black anthracite rock grey volcano grey white soft white tartufo coffee - Cut out: 980 x 490 x R15<br>Bowl depths: 190/145mm<br>Please specify hand of bowl<br>

Details

Cut-out