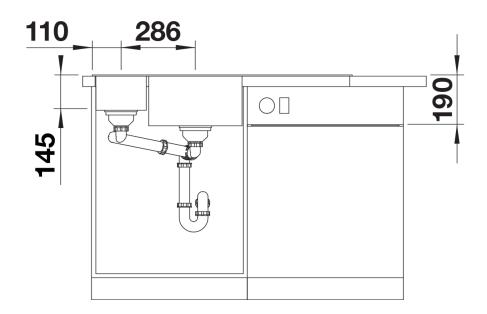

## Colours

SILGRANIT anthracite

Available colours: black anthracite rock grey volcano grey white soft white tartufo coffee - Cut out: 980 x 490 x R15<br>Bowl depths: 190/145mm<br>Please specify hand of bowl<br>

Details

Cut-out

## Front view

Side view