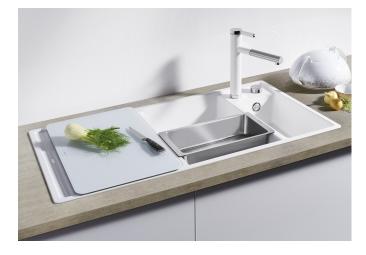

## Benefits

- Smooth, ergonomic work flow along two axis

- Design that is notable for clear lines and the ultranarrow, low profile rim

- Tight radii for maximum utilisation of the surface and volume
- Movable glass cutting board

- Multifunctional stainless steel colander can also be freely positioned in the main bowl for easy food preparation

- High-quality features with drain remote control, covered C-overflow and InFino drain system – elegantly integrated and easy-care

Scope of supply

- Glass cutting board
- multifunctional stainless steel colander
- waste kit with space-saving pipe
- 2 x 3 1/2" InFino basket strainer with remote control for the main bowl

233739 - Multi-functional colander 234045 - Chopping board