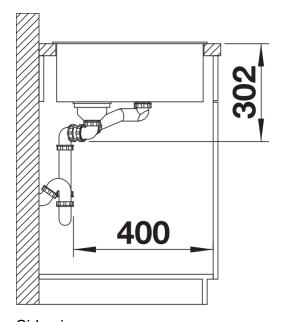

|
| - Glass cutting board - multifunctional stainless steel colander - waste kit with space-saving pipe - 2 x 3 ½" InFino basket strainer with remote control for the main bowl |
| 233739 - Multi-functional colander<br>234045 - Chopping board                                                                                                               |
| Details                                                                                                                                                                     |
|                                                                                                                                                                             |



Top view



Cut-out



## Front view



Side view