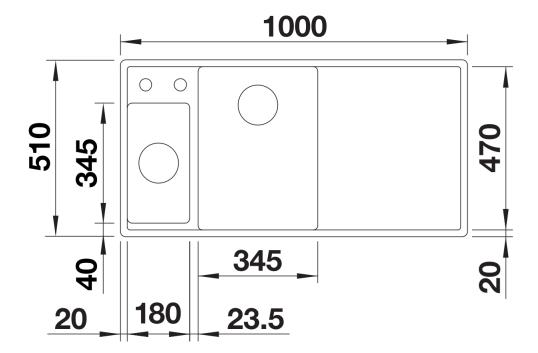

## Colours

SILGRANIT white

Available colours:

black anthracite rock grey volcano grey white soft white tartufo coffee

| Planning information                                                                                                                                                        |
|-----------------------------------------------------------------------------------------------------------------------------------------------------------------------------|
| - Cut out: 980 x 490 x R15<br>br>Bowl depths: 190/145mm<br>br>Please specify hand of bowl<br>br>                                                                            |
| Scope of supply                                                                                                                                                             |
| - Glass cutting board - multifunctional stainless steel colander - waste kit with space-saving pipe - 2 x 3 ½" InFino basket strainer with remote control for the main bowl |
| 233739 - Multi-functional colander<br>234045 - Chopping board                                                                                                               |
| Details                                                                                                                                                                     |
|                                                                                                                                                                             |

## Front view

Side view