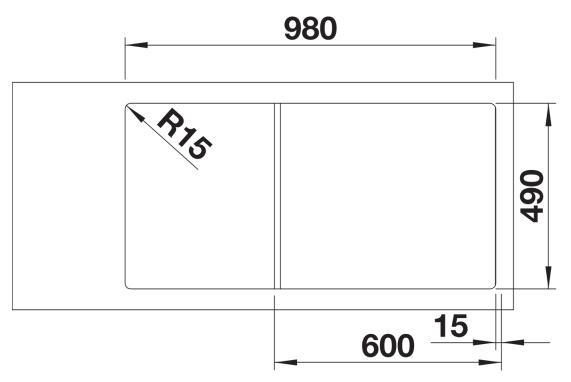

## Colours

SILGRANIT white

Available colours:

black anthracite rock grey volcano grey white soft white tartufo coffee

| Planning information                                                                                                                                                        |
|-----------------------------------------------------------------------------------------------------------------------------------------------------------------------------|
| - Cut out: 980 x 490 x R15<br>br>Bowl depths: 190/145mm<br>br>Please specify hand of bowl<br>br>                                                                            |
| Scope of supply                                                                                                                                                             |
| - Glass cutting board - multifunctional stainless steel colander - waste kit with space-saving pipe - 2 x 3 ½" InFino basket strainer with remote control for the main bowl |
| 233739 - Multi-functional colander<br>234045 - Chopping board                                                                                                               |
| Details                                                                                                                                                                     |
|                                                                                                                                                                             |

Top view

Cut-out