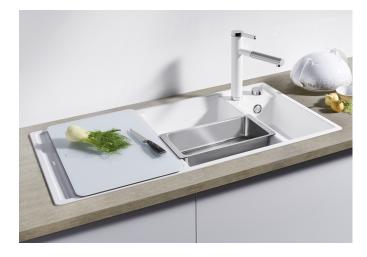

## Product information sheet AXIA III 6 S

Item no. 524657

**Benefits** 

- Smooth, ergonomic work flow along two axis
- Design that is notable for clear lines and the ultranarrow, low profile rim
- Tight radii for maximum utilisation of the surface and volume
- Movable glass cutting board
- Multifunctional stainless steel colander can also be freely positioned in the main bowl for easy food preparation
- High-quality features with drain remote control, covered C-overflow and InFino drain system elegantly integrated and easy-care

## Colours

SILGRANIT white

Available colours:

black anthracite rock grey volcano grey white soft white tartufo coffee

| Planning information                                                                                                                                                        |
|-----------------------------------------------------------------------------------------------------------------------------------------------------------------------------|
| - Cut out: 980 x 490 x R15<br>br>Bowl depths: 190/145mm<br>br>Please specify hand of bowl<br>br>                                                                            |
| Scope of supply                                                                                                                                                             |
| - Glass cutting board - multifunctional stainless steel colander - waste kit with space-saving pipe - 2 x 3 ½" InFino basket strainer with remote control for the main bowl |
| 233739 - Multi-functional colander<br>234045 - Chopping board                                                                                                               |
| Details                                                                                                                                                                     |
|                                                                                                                                                                             |