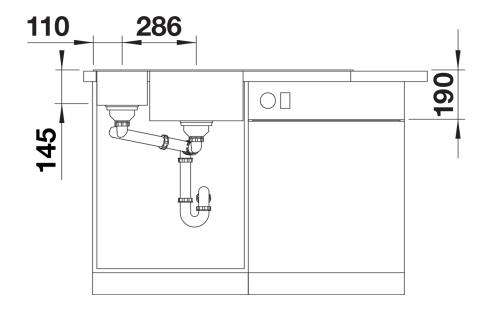

## Colours

SILGRANIT white

Available colours:

black anthracite rock grey volcano grey white soft white tartufo coffee

| Planning information                                                                                                                                                        |
|-----------------------------------------------------------------------------------------------------------------------------------------------------------------------------|
| - Cut out: 980 x 490 x R15<br>br>Bowl depths: 190/145mm<br>br>Please specify hand of bowl<br>br>                                                                            |
| Scope of supply                                                                                                                                                             |
| - Glass cutting board - multifunctional stainless steel colander - waste kit with space-saving pipe - 2 x 3 ½" InFino basket strainer with remote control for the main bowl |
| 233739 - Multi-functional colander<br>234045 - Chopping board                                                                                                               |
| Details                                                                                                                                                                     |
|                                                                                                                                                                             |

## Front view

Side view