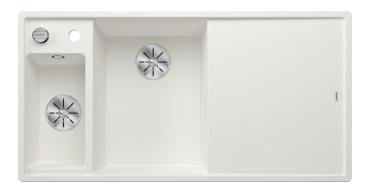

## Colours

SILGRANIT white

Available colours:

black anthracite rock grey volcano grey white soft white tartufo coffee

| Planning information                                                                                                                                                        |
|-----------------------------------------------------------------------------------------------------------------------------------------------------------------------------|
| - Cut out: 980 x 490 x R15<br>br>Bowl depths: 190/145mm<br>br>Please specify hand of bowl<br>br>                                                                            |
| Scope of supply                                                                                                                                                             |
| - Glass cutting board - multifunctional stainless steel colander - waste kit with space-saving pipe - 2 x 3 ½" InFino basket strainer with remote control for the main bowl |
| 233739 - Multi-functional colander<br>234045 - Chopping board                                                                                                               |
| Details                                                                                                                                                                     |
|                                                                                                                                                                             |