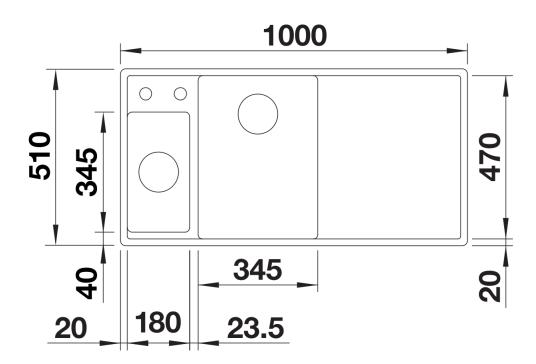

maximum utilisation of the surface and volume
- Movable glass cutting board

- Multifunctional stainless steel colander can also be freely positioned in the main bowl for easy food preparation

- High-quality features with drain remote control, covered C-overflow and InFino drain system – elegantly integrated and easy-care

## Colours



SILGRANIT tartufo

Available colours: black anthracite rock grey volcano grey white soft white tartufo coffee - Cut out: 980 x 490 x R15<br>Bowl depths: 190/145mm<br>Please specify hand of bowl<br>

Scope of supply

- Glass cutting board
- multifunctional stainless steel colander
- waste kit with space-saving pipe
- 2 x 3 1/2" InFino basket strainer with remote control for the main bowl

233739 - Multi-functional colander 234045 - Chopping board

Details







Cut-out



## Front view



Side view