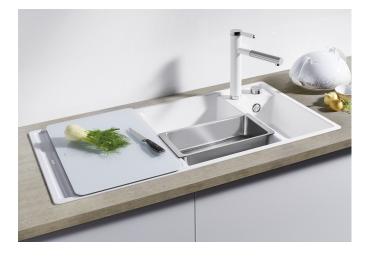

## Benefits

- Smooth, ergonomic work flow along two axis

- Design that is notable for clear lines and the ultranarrow, low profile rim

- Tight radii for maximum utilisation of the surface and volume
- Movable glass cutting board

- Multifunctional stainless steel colander can also be freely positioned in the main bowl for easy food preparation

- High-quality features with drain remote control, covered C-overflow and InFino drain system – elegantly integrated and easy-care

Scope of supply

- Glass cutting board
- multifunctional stainless steel colander
- waste kit with space-saving pipe
- 2 x 3 1/2" InFino basket strainer with remote control for the main bowl

233739 - Multi-functional colander 234045 - Chopping board