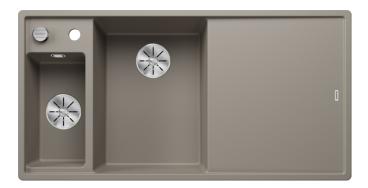

## Colours

SILGRANIT tartufo

Available colours: black anthracite rock grey volcano grey white soft white tartufo coffee - Cut out: 980 x 490 x R15<br>Bowl depths: 190/145mm<br>Please specify hand of bowl<br>