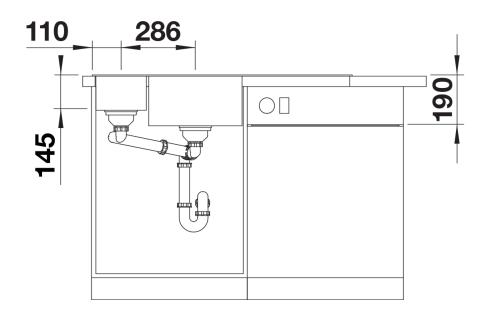

## Colours

SILGRANIT tartufo

Available colours: black anthracite rock grey volcano grey white soft white tartufo coffee - Cut out: 980 x 490 x R15<br>Bowl depths: 190/145mm<br>Please specify hand of bowl<br>

Details

Cut-out

## Front view

Side view