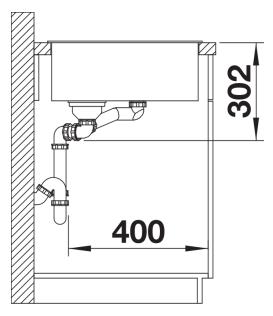

ce and volume
- Movable glass cutting board

- Multifunctional stainless steel colander can also be freely positioned in the main bowl for easy food preparation

- High-quality features with drain remote control, covered C-overflow and InFino drain system – elegantly integrated and easy-care

## Colours



SILGRANIT tartufo

Available colours: black anthracite rock grey volcano grey white soft white tartufo coffee - Cut out: 980 x 490 x R15<br>Bowl depths: 190/145mm<br>Please specify hand of bowl<br>

Scope of supply

- Glass cutting board
- multifunctional stainless steel colander
- waste kit with space-saving pipe
- 2 x 3 1/2" InFino basket strainer with remote control for the main bowl

233739 - Multi-functional colander 234045 - Chopping board

Details







Cut-out



## Front view



Side view