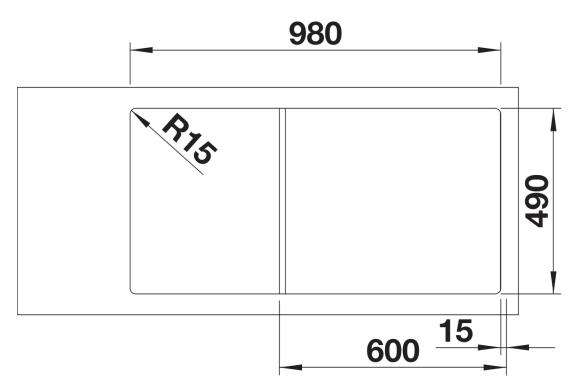

## Colours

SILGRANIT tartufo

Available colours: black anthracite rock grey volcano grey white soft white tartufo coffee - Cut out: 980 x 490 x R15<br>Bowl depths: 190/145mm<br>Please specify hand of bowl<br>

Details

Cut-out