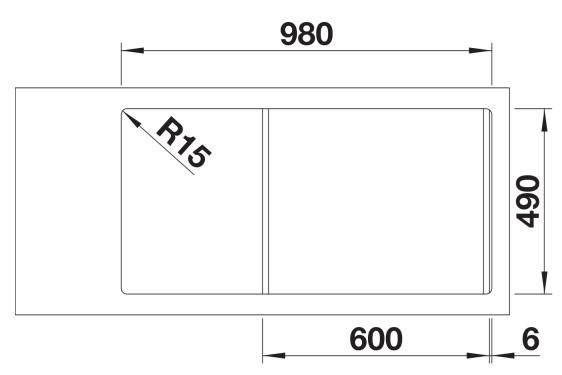

- High-quality features with the covered C-overflow and elegantly integrated InFino strainer

- Cut out size: Template provided, Please state hand of bowl

Scope of supply

- Waste fitting with space-saving pipe
- 3 1/2" pop-up waste for the main bowl
- two InFino 3 1/2" basket strainer