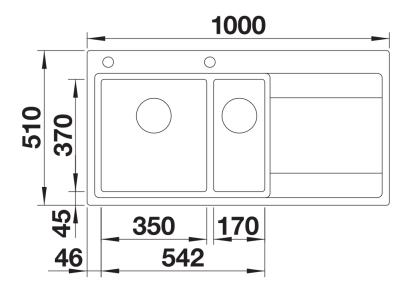

- High-quality features with the covered C-overflow and elegantly integrated InFino strainer

- Cut out size: Template provided, Please state hand of bowl

Scope of supply

- Waste fitting with space-saving pipe
- 3 1/2" pop-up waste for the main bowl
- two InFino 3 1/2" basket strainer