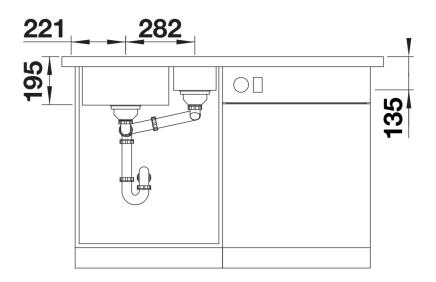

- High-quality features with the covered C-overflow and elegantly integrated InFino strainer

- Cut out size: Template provided, Please state hand of bowl

Scope of supply

- Waste fitting with space-saving pipe
- 3 1/2" pop-up waste for the main bowl
- two InFino 3 1/2" basket strainer