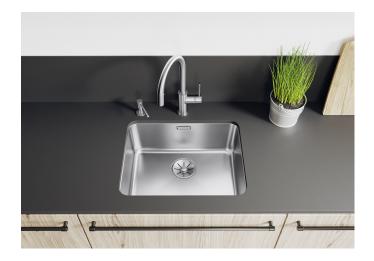

## Product information sheet SOLIS 340/180-U

Item no. 526129

**Benefits** 

- A harmonious interplay between functional and visual elements
- High-quality features with covered C-overflow and InFino drain system elegantly integrated and easy-care
- Convenient bowl volume and base surface designed for practical use
- Functional accessories optionally available
- Available as left or right hand installation