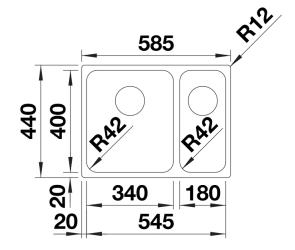

| Planning information                                                                                              |
|-------------------------------------------------------------------------------------------------------------------|
| Cut out information avantiad with have a short Cut out CNC files also available on your blance on uk              |
| - Cut out information supplied with bowls.<br>co.uk for download<br>Please state hand of bowl                     |
|                                                                                                                   |
| Scope of supply                                                                                                   |
|                                                                                                                   |
| <ul> <li>Waste kit with space-saving pipe</li> <li>2 x 3 ½" InFino basket strainer</li> <li>fixing kit</li> </ul> |
|                                                                                                                   |
|                                                                                                                   |
| Details                                                                                                           |
|                                                                                                                   |
|                                                                                                                   |
|                                                                                                                   |
|                                                                                                                   |

## Top view

Cut-out