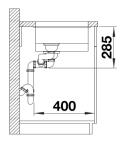

|
|                                                                                                                   |
| Details                                                                                                           |
|                                                                                                                   |
|                                                                                                                   |
|                                                                                                                   |
|                                                                                                                   |



## Top view



Cut-out



## Front view



Side view