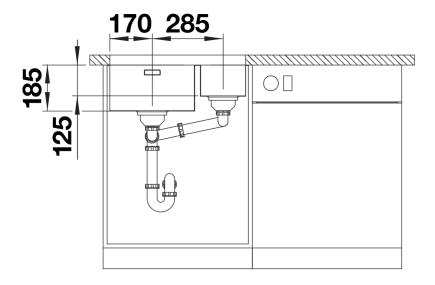

| Planning information                                                                                              |
|-------------------------------------------------------------------------------------------------------------------|
| Cut out information avantiad with have a short Cut out CNC files also available on your blance on uk              |
| - Cut out information supplied with bowls.<br>co.uk for download<br>Please state hand of bowl                     |
|                                                                                                                   |
| Scope of supply                                                                                                   |
|                                                                                                                   |
| <ul> <li>Waste kit with space-saving pipe</li> <li>2 x 3 ½" InFino basket strainer</li> <li>fixing kit</li> </ul> |
|                                                                                                                   |
|                                                                                                                   |
| Details                                                                                                           |
|                                                                                                                   |
|                                                                                                                   |
|                                                                                                                   |
|                                                                                                                   |

## Front view

Side view