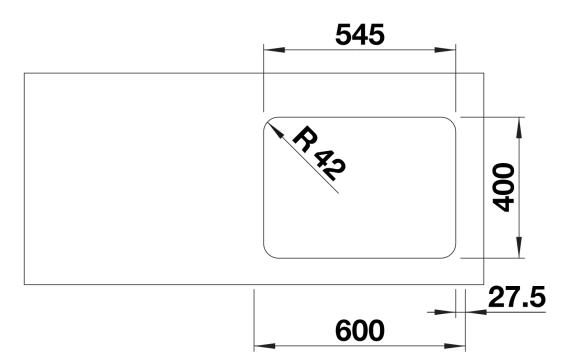

| Planning information                                                                                              |
|-------------------------------------------------------------------------------------------------------------------|
| Cut out information avantiad with have a short Cut out CNC files also available on your blance on uk              |
| - Cut out information supplied with bowls.<br>co.uk for download<br>Please state hand of bowl                     |
|                                                                                                                   |
| Scope of supply                                                                                                   |
|                                                                                                                   |
| <ul> <li>Waste kit with space-saving pipe</li> <li>2 x 3 ½" InFino basket strainer</li> <li>fixing kit</li> </ul> |
|                                                                                                                   |
|                                                                                                                   |
| Details                                                                                                           |
|                                                                                                                   |
|                                                                                                                   |
|                                                                                                                   |
|                                                                                                                   |

## Top view

Cut-out