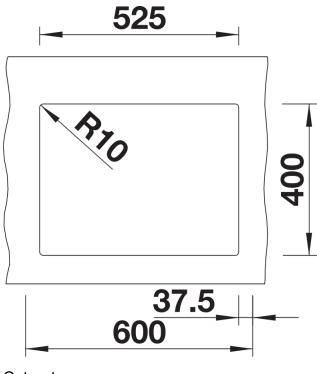

## Colours

Available colours:

black anthracite rock grey volcano grey white soft white tartufo coffee

SILGRANIT black

- Cut out radius: 10 mm<br>>Note: Drainage components must be ordered separately.

## **Details**

Top view

Cut-out

Front view

Side view