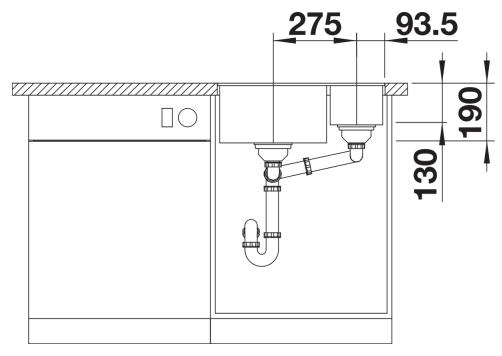

y vanishes into the undermount, fitting harmoniously into the worktop: a must for minimalist kitchens
- Straight-lined design: timelessly elegant
- Spacious main and additional smaller bowl for easy food prep
- Elegant InFino strainer for swift water drainage, less splashing and superfast sink drying
- Maximum colour flexibility by choosing complementing waste fitting set in satin gold, black matt, satin dark steel or satin platinum metal finishes
- Waste and coloured components set needs to be ordered separately

## Colours



Available colours:

black anthracite rock grey volcano grey white soft white tartufo coffee

SILGRANIT black

- Cut out radius: 10 mm<br>>Note: Drainage components must be ordered separately.

## Scope of supply

- Fixing kit

## **Details**



Top view



Cut-out



Front view



Side view