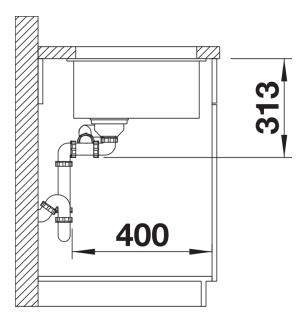

o the undermount, fitting harmoniously into the worktop: a must for minimalist kitchens
- Straight-lined design: timelessly elegant
- Spacious main and additional smaller bowl for easy food prep
- Elegant InFino strainer for swift water drainage, less splashing and superfast sink drying
- Maximum colour flexibility by choosing complementing waste fitting set in satin gold, black matt, satin dark steel or satin platinum metal finishes
- Waste and coloured components set needs to be ordered separately

## Colours



Available colours:

black anthracite rock grey volcano grey white soft white tartufo coffee

SILGRANIT black

- Cut out radius: 10 mm<br>>Note: Drainage components must be ordered separately.

## Scope of supply

- Fixing kit

## **Details**



Top view



Cut-out



Front view



Side view