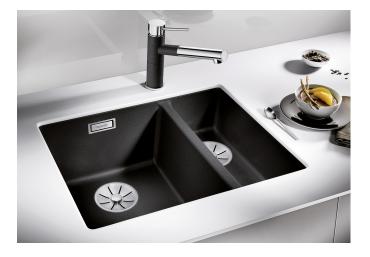

## Product information sheet SUBLINE 340/160-U for Coloured Components

Item no. 527818

**Benefits** 

- Our versatile SUBLINE kitchen sink range almost wholly vanishes into the undermount, fitting harmoniously into the worktop: a must for minimalist kitchens
- Straight-lined design: timelessly elegant
- Spacious main and additional smaller bowl for easy food prep
- Elegant InFino strainer for swift water drainage, less splashing and superfast sink drying
- Maximum colour flexibility by choosing complementing waste fitting set in satin gold, black matt, satin dark steel or satin platinum metal finishes
- Waste and coloured components set needs to be ordered separately

## Colours

Available colours:

black anthracite rock grey volcano grey white soft white tartufo coffee

SILGRANIT black

- Cut out radius: 10 mm<br>>Note: Drainage components must be ordered separately.