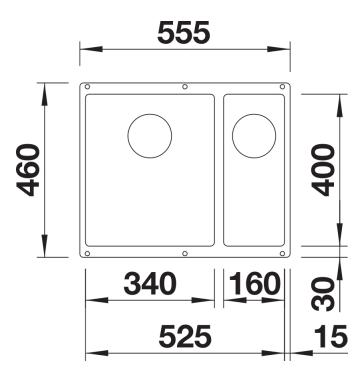

sink range almost wholly vanishes into the undermount, fitting harmoniously into the worktop: a must for minimalist kitchens
- Straight-lined design: timelessly elegant
- Spacious main and additional smaller bowl for easy food prep
- Elegant InFino strainer for swift water drainage, less splashing and superfast sink drying
- Maximum colour flexibility by choosing complementing waste fitting set in satin gold, black matt, satin dark steel or satin platinum metal finishes
- Waste and coloured components set needs to be ordered separately

## Colours



Available colours:

black anthracite rock grey volcano grey white soft white tartufo coffee

SILGRANIT black

- Cut out radius: 10 mm<br>>Note: Drainage components must be ordered separately.

## Scope of supply

- Fixing kit

## **Details**



Top view



Cut-out



Front view



Side view