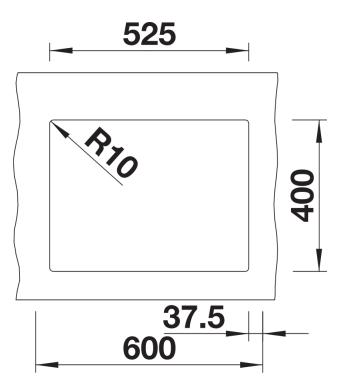

## Colours

Available colours: black anthracite rock grey volcano grey white soft white tartufo coffee

SILGRANIT white

- Cut out radius: 10 mm<br><br>Note: Drainage components must be ordered separately.

Scope of supply

## Details

Top view

Front view