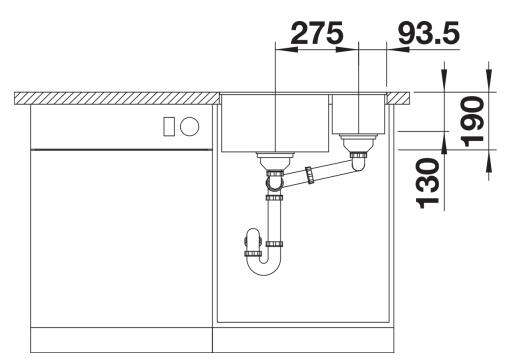

almost wholly vanishes into the undermount, fitting harmoniously into the worktop: a must for minimalist kitchens
- Straight-lined design: timelessly elegant
- Spacious main and additional smaller bowl for easy food prep
- Elegant InFino strainer for swift water drainage, less splashing and superfast sink drying
- Maximum colour flexibility by choosing complementing waste fitting set in satin gold, black matt, satin dark steel or satin platinum metal finishes
- Waste and coloured components set needs to be ordered separately

## Colours



Available colours: black anthracite rock grey volcano grey white soft white tartufo coffee

SILGRANIT white

- Cut out radius: 10 mm<br><br>Note: Drainage components must be ordered separately.

Scope of supply

- Fixing kit

## Details



Top view







Front view