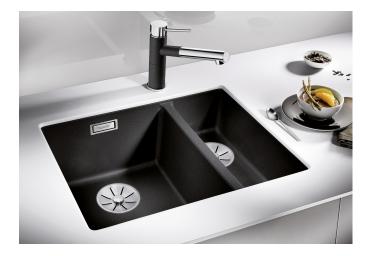

## **Benefits**

- Our versatile SUBLINE kitchen sink range almost wholly vanishes into the undermount, fitting harmoniously into the worktop: a must for minimalist kitchens
- Straight-lined design: timelessly elegant
- Spacious main and additional smaller bowl for easy food prep
- Elegant InFino strainer for swift water drainage, less splashing and superfast sink drying
- Maximum colour flexibility by choosing complementing waste fitting set in satin gold, black matt, satin dark steel or satin platinum metal finishes
- Waste and coloured components set needs to be ordered separately

## Colours

Available colours: black anthracite rock grey volcano grey white soft white tartufo coffee

SILGRANIT white

- Cut out radius: 10 mm<br><br>Note: Drainage components must be ordered separately.

Scope of supply