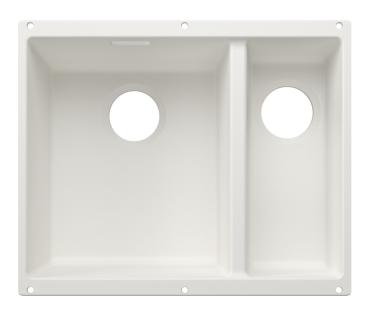

## Colours

Available colours: black anthracite rock grey volcano grey white soft white tartufo coffee

SILGRANIT white

- Cut out radius: 10 mm<br><br>Note: Drainage components must be ordered separately.

Scope of supply

- Fixing kit