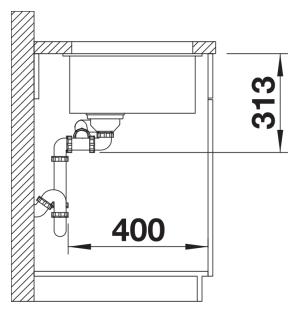

vanishes into the undermount, fitting harmoniously into the worktop: a must for minimalist kitchens
- Straight-lined design: timelessly elegant
- Spacious main and additional smaller bowl for easy food prep
- Elegant InFino strainer for swift water drainage, less splashing and superfast sink drying
- Maximum colour flexibility by choosing complementing waste fitting set in satin gold, black matt, satin dark steel or satin platinum metal finishes
- Waste and coloured components set needs to be ordered separately

## Colours



Available colours: black anthracite rock grey volcano grey white soft white tartufo coffee

SILGRANIT white

- Cut out radius: 10 mm<br><br>Note: Drainage components must be ordered separately.

Scope of supply

- Fixing kit

## Details



Top view







Front view