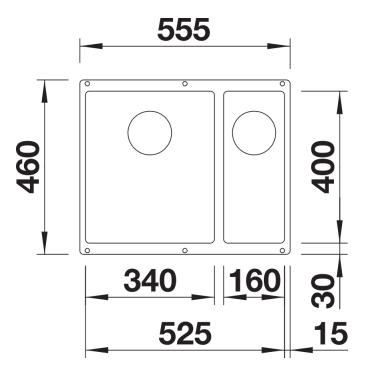

chen sink range almost wholly vanishes into the undermount, fitting harmoniously into the worktop: a must for minimalist kitchens
- Straight-lined design: timelessly elegant
- Spacious main and additional smaller bowl for easy food prep
- Elegant InFino strainer for swift water drainage, less splashing and superfast sink drying
- Maximum colour flexibility by choosing complementing waste fitting set in satin gold, black matt, satin dark steel or satin platinum metal finishes
- Waste and coloured components set needs to be ordered separately

## Colours



Available colours: black anthracite rock grey volcano grey white soft white tartufo coffee

SILGRANIT white

- Cut out radius: 10 mm<br><br>Note: Drainage components must be ordered separately.

Scope of supply

- Fixing kit

## Details



Top view







Front view