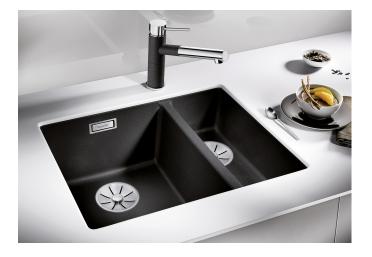

## Product information sheet SUBLINE 340/160-U for Coloured Components

Item no. 527824

**Benefits** 

- Our versatile SUBLINE kitchen sink range almost wholly vanishes into the undermount, fitting harmoniously into the worktop: a must for minimalist kitchens
- Straight-lined design: timelessly elegant
- Spacious main and additional smaller bowl for easy food prep
- Elegant InFino strainer for swift water drainage, less splashing and superfast sink drying
- Maximum colour flexibility by choosing complementing waste fitting set in satin gold, black matt, satin dark steel or satin platinum metal finishes
- Waste and coloured components set needs to be ordered separately

## Colours

Available colours:

black anthracite rock grey volcano grey white soft white tartufo coffee

SILGRANIT coffee

- Cut out radius: 10 mm<br>>Note: Drainage components must be ordered separately.