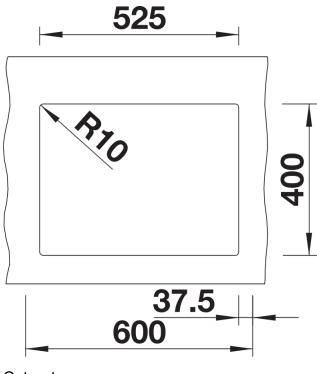

most wholly vanishes into the undermount, fitting harmoniously into the worktop: a must for minimalist kitchens
- Straight-lined design: timelessly elegant
- Spacious main and additional smaller bowl for easy food prep
- Elegant InFino strainer for swift water drainage, less splashing and superfast sink drying
- Maximum colour flexibility by choosing complementing waste fitting set in satin gold, black matt, satin dark steel or satin platinum metal finishes
- Waste and coloured components set needs to be ordered separately

## Colours



Available colours:

black anthracite rock grey volcano grey white soft white tartufo coffee

SILGRANIT coffee

- Cut out radius: 10 mm<br>>Note: Drainage components must be ordered separately.

## Scope of supply

- Fixing kit

## **Details**



Top view



Cut-out



Front view



Side view