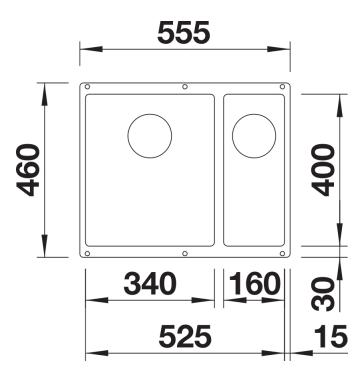

ink range almost wholly vanishes into the undermount, fitting harmoniously into the worktop: a must for minimalist kitchens
- Straight-lined design: timelessly elegant
- Spacious main and additional smaller bowl for easy food prep
- Elegant InFino strainer for swift water drainage, less splashing and superfast sink drying
- Maximum colour flexibility by choosing complementing waste fitting set in satin gold, black matt, satin dark steel or satin platinum metal finishes
- Waste and coloured components set needs to be ordered separately

## Colours



Available colours:

black anthracite rock grey volcano grey white soft white tartufo coffee

SILGRANIT coffee

- Cut out radius: 10 mm<br>>Note: Drainage components must be ordered separately.

## Scope of supply

- Fixing kit

## **Details**



Top view



Cut-out



Front view



Side view