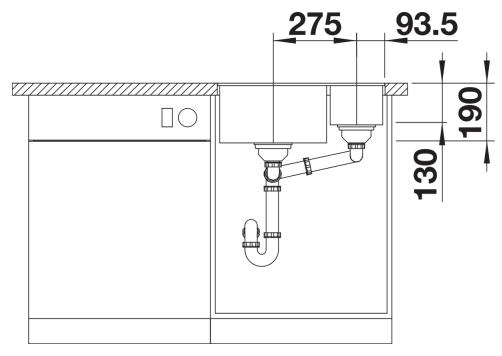

vanishes into the undermount, fitting harmoniously into the worktop: a must for minimalist kitchens
- Straight-lined design: timelessly elegant
- Spacious main and additional smaller bowl for easy food prep
- Elegant InFino strainer for swift water drainage, less splashing and superfast sink drying
- Maximum colour flexibility by choosing complementing waste fitting set in satin gold, black matt, satin dark steel or satin platinum metal finishes
- Waste and coloured components set needs to be ordered separately

## Colours



Available colours:

black anthracite rock grey volcano grey white soft white tartufo coffee

SILGRANIT coffee

- Cut out radius: 10 mm<br>>Note: Drainage components must be ordered separately.

## Scope of supply

- Fixing kit

## **Details**



Top view



Cut-out



Front view



Side view