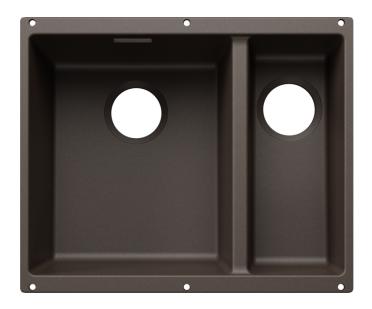

## Colours

Available colours:

black anthracite rock grey volcano grey white soft white tartufo coffee

SILGRANIT coffee

- Cut out radius: 10 mm<br>>Note: Drainage components must be ordered separately.

## Scope of supply

- Fixing kit