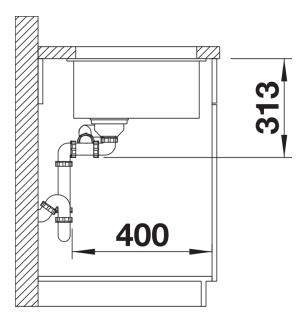

the undermount, fitting harmoniously into the worktop: a must for minimalist kitchens
- Straight-lined design: timelessly elegant
- Spacious main and additional smaller bowl for easy food prep
- Elegant InFino strainer for swift water drainage, less splashing and superfast sink drying
- Maximum colour flexibility by choosing complementing waste fitting set in satin gold, black matt, satin dark steel or satin platinum metal finishes
- Waste and coloured components set needs to be ordered separately

## Colours



Available colours:

black anthracite rock grey volcano grey white soft white tartufo coffee

SILGRANIT coffee

- Cut out radius: 10 mm<br>>Note: Drainage components must be ordered separately.

## Scope of supply

- Fixing kit

## **Details**



Top view



Cut-out



Front view



Side view