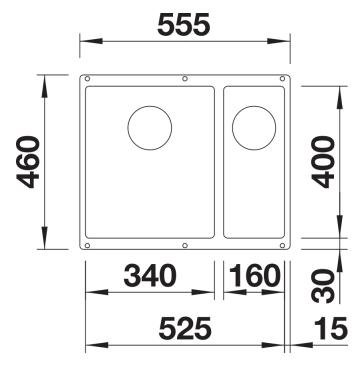

## Planning information

- Cut out size: 525 x 400 x R10

#### Details

Top view

Front view

Side view