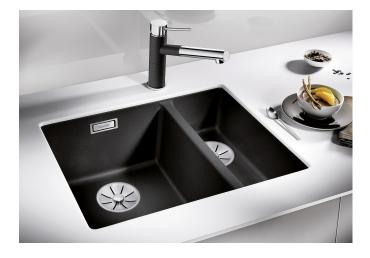

## Product information sheet SUBLINE 340/160-U

Item no. 525985

**Benefits** 

- Our versatile SUBLINE kitchen sink range almost wholly vanishes into the undermount, fitting harmoniously into the worktop: a must for minimalist kitchens
- Straight-lined design: timelessly elegant
- Spacious main and additional smaller bowl for easy food prep
- Elegant InFino strainer for swift water drainage, less splashing and superfast sink drying

#### Colours

Available colours:

black anthracite rock grey volcano grey white soft white tartufo coffee

SILGRANIT black