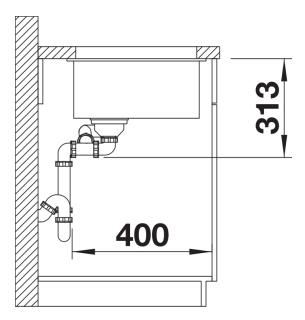

## Product information sheet SUBLINE 340/160-U

Item no. 525985

**Benefits** 



- Our versatile SUBLINE kitchen sink range almost wholly vanishes into the undermount, fitting harmoniously into the worktop: a must for minimalist kitchens
- Straight-lined design: timelessly elegant
- Spacious main and additional smaller bowl for easy food prep
- Elegant InFino strainer for swift water drainage, less splashing and superfast sink drying

#### Colours



Available colours:

black anthracite rock grey volcano grey white soft white tartufo coffee

SILGRANIT black

## Planning information

- Cut out size: 525 x 400 x R10

# Scope of supply

- Waste fitting with space-saving pipe two 3 ½" InFino basket strainer

#### Details



Top view







Front view



Side view