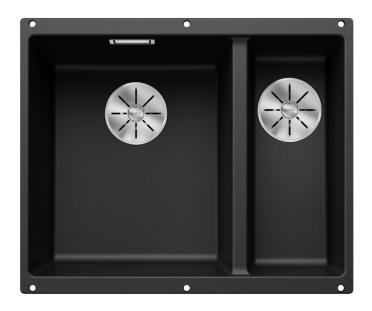

## Product information sheet SUBLINE 340/160-U

Item no. 525985

**Benefits** 

- Our versatile SUBLINE kitchen sink range almost wholly vanishes into the undermount, fitting harmoniously into the worktop: a must for minimalist kitchens
- Straight-lined design: timelessly elegant
- Spacious main and additional smaller bowl for easy food prep
- Elegant InFino strainer for swift water drainage, less splashing and superfast sink drying

# Scope of supply

- Waste fitting with space-saving pipe two 3 ½" InFino basket strainer