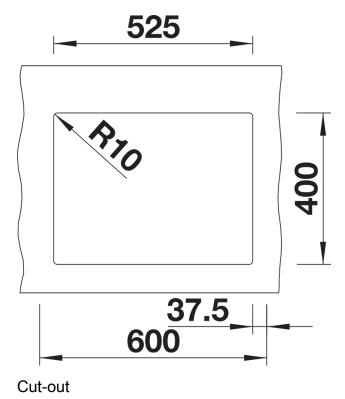

## Product information sheet SUBLINE 340/160-U

Item no. 525985

**Benefits** 



- Our versatile SUBLINE kitchen sink range almost wholly vanishes into the undermount, fitting harmoniously into the worktop: a must for minimalist kitchens
- Straight-lined design: timelessly elegant
- Spacious main and additional smaller bowl for easy food prep
- Elegant InFino strainer for swift water drainage, less splashing and superfast sink drying

#### Colours



Available colours:

black anthracite rock grey volcano grey white soft white tartufo coffee

SILGRANIT black

## Planning information

- Cut out size: 525 x 400 x R10

# Scope of supply

- Waste fitting with space-saving pipe two 3 ½" InFino basket strainer

#### Details



Top view







Front view



Side view