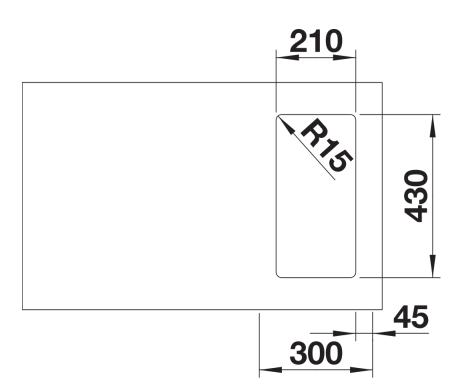

overflow and modern basket strainer

- Large bowl capacity and fully usable base
- For installation from above
- Optional premium accessories are available

- Cut out size: 210 x 430 x R15<br>Universal handing