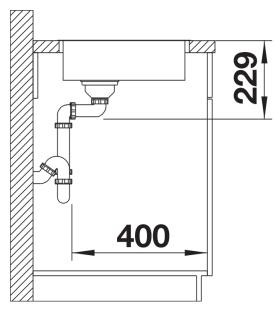

overflow and modern basket strainer

- Large bowl capacity and fully usable base
- For installation from above
- Optional premium accessories are available

- Cut out size: 210 x 430 x R15<br>Universal handing

Scope of supply

- Waste and overflow fitting with space-saving pipe
- 3 1/2" basket strainer
- fixing kit (sealing not included)

Details

Cut-out

Front view