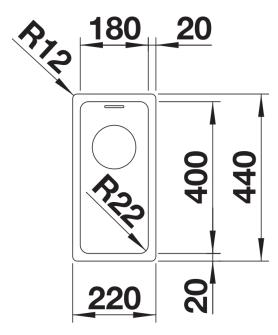

overflow and modern basket strainer

- Large bowl capacity and fully usable base
- For installation from above
- Optional premium accessories are available

- Cut out size: 210 x 430 x R15<br>Universal handing