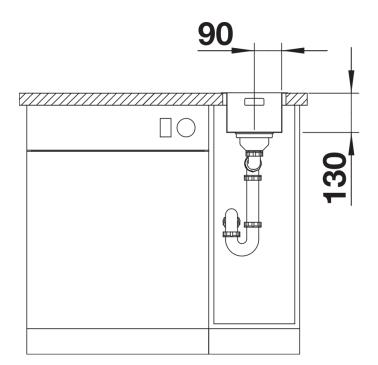

overflow and modern basket strainer

- Large bowl capacity and fully usable base
- For installation from above
- Optional premium accessories are available

- Cut out size: 210 x 430 x R15<br>Universal handing

Scope of supply

- Waste and overflow fitting with space-saving pipe
- 3 1/2" basket strainer
- fixing kit (sealing not included)

Details

Cut-out

Front view