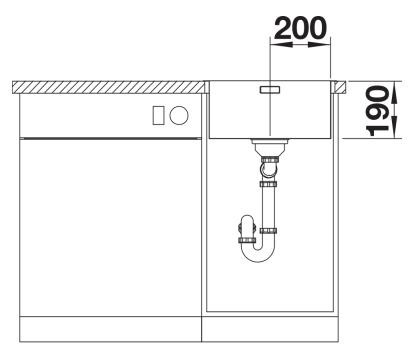

## Scope of supply

- Waste and overflow fitting with space-saving pipe
- 3 1/2" basket strainer
- fixing kit (sealing not included)

## **Details**

Cut-out

Front view

Side view