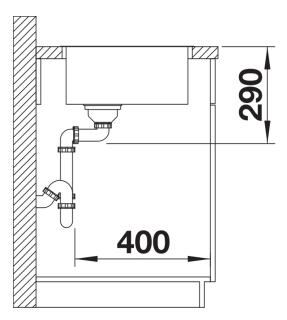

## Scope of supply

- Waste and overflow fitting with space-saving pipe
- 3 1/2" basket strainer
- fixing kit (sealing not included)

## **Details**

Cut-out

Front view

Side view