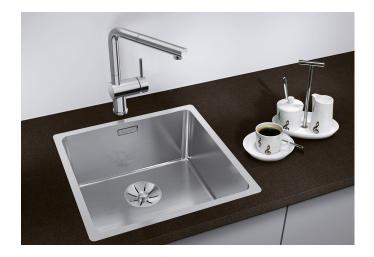

## Product information sheet ANDANO 400-IF

Item no. 522957

**Benefits** 

- Balanced composition of optical and functional elements
- The combination of radii and surface design creates a modern design
- High quality features consisting of a covered Coverflow and modern basket strainer
- Large bowl capacity and fully usable base
- For installation from above
- Optional premium accessories are available