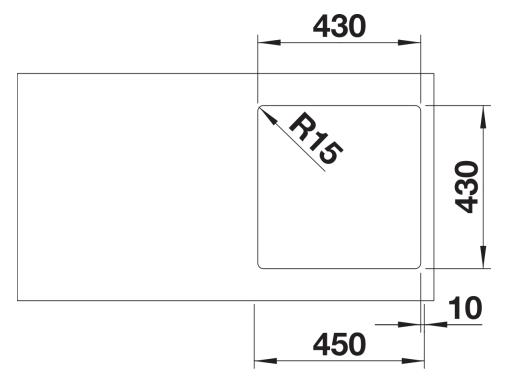

## Planning information

- Cut out size: 430 x 430 x R15
- Universal handing

## **Details**

Cut-out

Front view

Side view