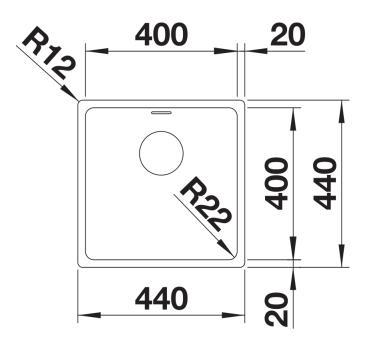

## Planning information

- Cut out size: 430 x 430 x R15
- Universal handing

## **Details**

Cut-out

Front view

Side view