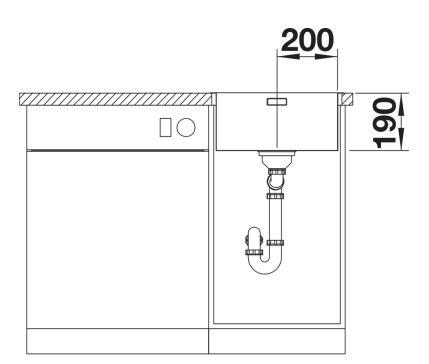

- Cut out size: 430 x 430 x R15<br>Universal handing

Scope of supply

- Waste and overflow fitting with space-saving pipe
- 3 1/2" basket strainer
- fixing kit (sealing not included)

Details

Cut-out

Front view