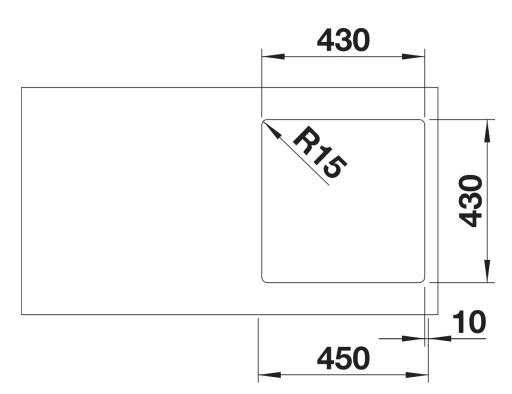

- Cut out size: 430 x 430 x R15<br>Universal handing

Scope of supply

- Waste and overflow fitting with space-saving pipe
- 3 1/2" basket strainer
- fixing kit (sealing not included)

Details

Cut-out

Front view