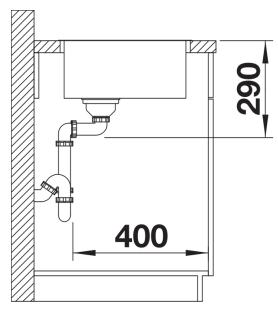

- Cut out size: 430 x 430 x R15<br>Universal handing

Scope of supply

- Waste and overflow fitting with space-saving pipe
- 3 1/2" basket strainer
- fixing kit (sealing not included)

Details

Cut-out

Front view