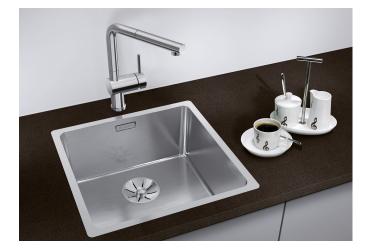

## Product information sheet ANDANO 400-IF

Item no. 522957

## Benefits

- Balanced composition of optical and functional elements
- The combination of radii and surface design creates a modern design
- High quality features consisting of a covered C-
- overflow and modern basket strainer
- Large bowl capacity and fully usable base
- For installation from above
- Optional premium accessories are available