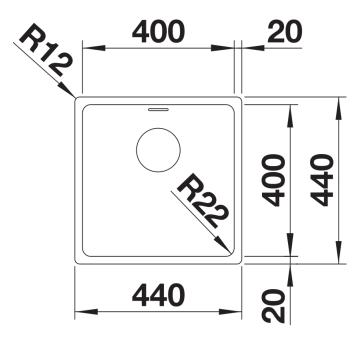

- Cut out size: 430 x 430 x R15<br>Universal handing

Scope of supply

- Waste and overflow fitting with space-saving pipe
- 3 1/2" basket strainer
- fixing kit (sealing not included)

Details

Cut-out

Front view