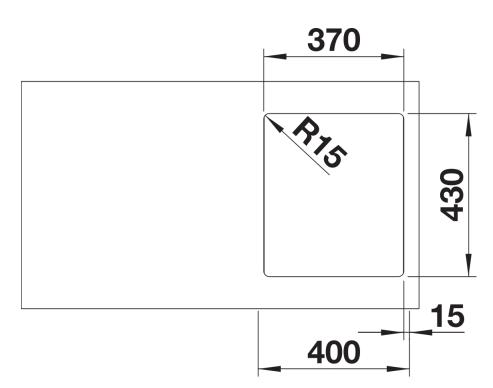

- Cut out size: 370 x 430 x R15
- Universal handing

Scope of supply

- Waste and overflow fitting with space-saving pipe
- 3 1/2" basket strainer
- fixing kit (sealing not included)

## Details

Cut-out

Front view