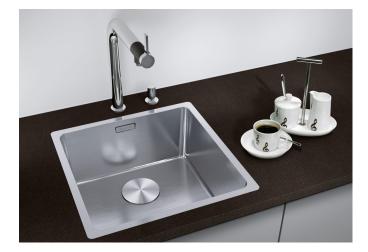

## Product information sheet ANDANO 340-IF

Item no. 522953

## Benefits

- Balanced composition of optical and functional elements
- The combination of radii and surface design creates a modern design
- High quality features consisting of a covered C-
- overflow and modern basket strainer
- Large bowl capacity and fully usable base
- For installation from above
- Optional premium accessories are available