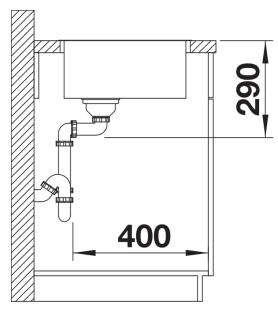

- Cut out size: 370 x 430 x R15
- Universal handing

Scope of supply

- Waste and overflow fitting with space-saving pipe
- 3 1/2" basket strainer
- fixing kit (sealing not included)

## Details

Cut-out

Front view