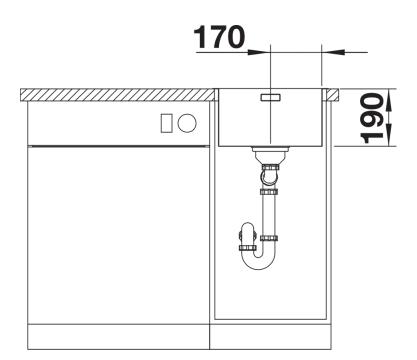

## Product information sheet ANDANO 340-IF

Item no. 522953

## Benefits



- Balanced composition of optical and functional elements
- The combination of radii and surface design creates a modern design
- High quality features consisting of a covered C-
- overflow and modern basket strainer
- Large bowl capacity and fully usable base
- For installation from above
- Optional premium accessories are available

- Cut out size: 370 x 430 x R15
- Universal handing

Scope of supply

- Waste and overflow fitting with space-saving pipe
- 3 1/2" basket strainer
- fixing kit (sealing not included)

## Details





Cut-out



Front view