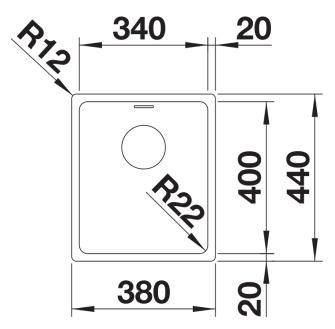

## Product information sheet ANDANO 340-IF

Item no. 522953

## Benefits



- Balanced composition of optical and functional elements
- The combination of radii and surface design creates a modern design
- High quality features consisting of a covered C-
- overflow and modern basket strainer
- Large bowl capacity and fully usable base
- For installation from above
- Optional premium accessories are available

- Cut out size: 370 x 430 x R15
- Universal handing

Scope of supply

- Waste and overflow fitting with space-saving pipe
- 3 1/2" basket strainer
- fixing kit (sealing not included)

## Details





Cut-out



Front view