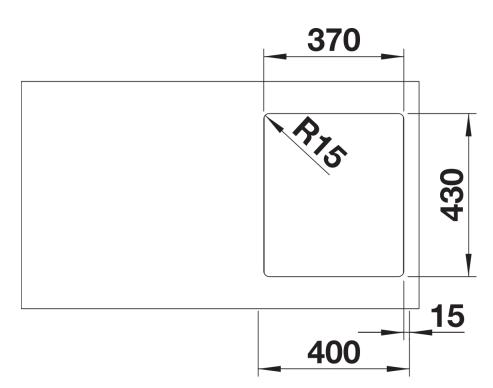

- Cut out size: 370 x 430 x R15<br>Universal handing

Scope of supply

- Waste and overflow fitting with space-saving pipe
- 3 1/2" basket strainer
- fixing kit (sealing not included)

Details

Top view

Cut-out