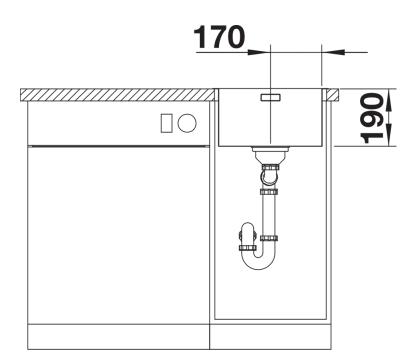

## Product information sheet ANDANO 340-IF

Item no. 522953

## Benefits



- Balanced composition of optical and functional elements
- The combination of radii and surface design creates a modern design
- High quality features consisting of a covered C-
- overflow and modern basket strainer
- Large bowl capacity and fully usable base
- For installation from above
- Optional premium accessories are available

- Cut out size: 370 x 430 x R15<br>Universal handing

Scope of supply

- Waste and overflow fitting with space-saving pipe
- 3 1/2" basket strainer
- fixing kit (sealing not included)

Details



Top view



Cut-out



Front view