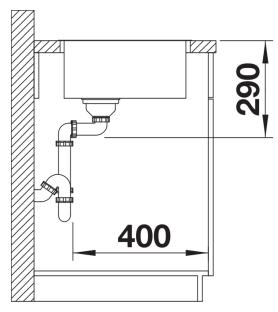

- Cut out size: 370 x 430 x R15<br>Universal handing

Scope of supply

- Waste and overflow fitting with space-saving pipe
- 3 1/2" basket strainer
- fixing kit (sealing not included)

Details

Top view

Cut-out