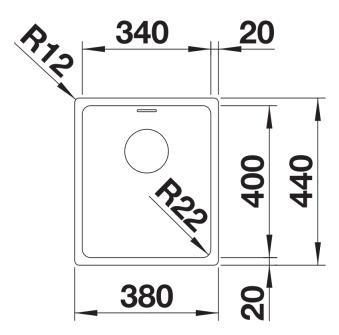

- Cut out size: 370 x 430 x R15<br>Universal handing

Scope of supply

- Waste and overflow fitting with space-saving pipe
- 3 1/2" basket strainer
- fixing kit (sealing not included)

Details

Top view

Cut-out