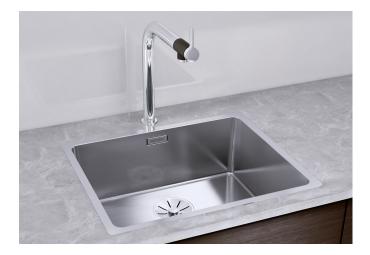

## Product information sheet ANDANO 500-IF

Item no. 522965

**Benefits** 

- Balanced composition of optical and functional elements
- The combination of radii and surface design creates a modern design
- High quality features consisting of a covered C-overflow and modern basket strainer
- Large bowl capacity and fully usable base
- For installation from above
- Optional premium accessories are available