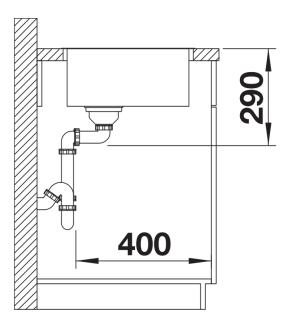

## Scope of supply

- Waste and overflow fitting with space-saving pipe
- 3 1/2" basket strainer
- fixing kit (sealing not included)

## **Details**

Top view

Cut-out

Front view

Side view