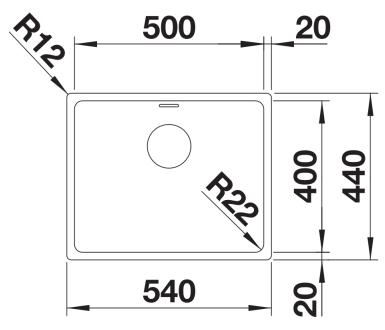

## Planning information

- Cut out size: 530 x 430 x R15
- Universal handing

## **Details**

Top view

Cut-out

Front view

Side view