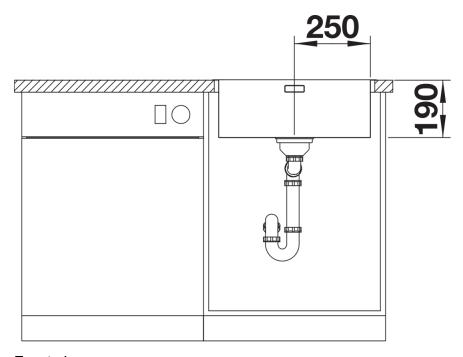

## Product information sheet ANDANO 500-IF

Item no. 522965

**Benefits** 



- Balanced composition of optical and functional elements
- The combination of radii and surface design creates a modern design
- High quality features consisting of a covered C-overflow and modern basket strainer
- Large bowl capacity and fully usable base
- For installation from above
- Optional premium accessories are available

## Planning information

- Cut out size: 530 x 430 x R15
- Universal handing

## Scope of supply

- Waste and overflow fitting with space-saving pipe
- 3 1/2" basket strainer
- fixing kit (sealing not included)

## **Details**



Top view



Cut-out



Front view



Side view