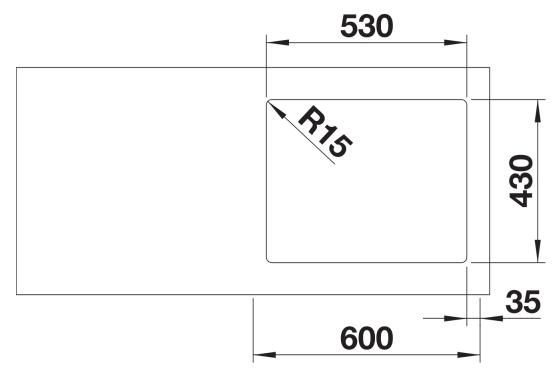

## Planning information

- Cut out size: 530 x 430 x R15
- Universal handing

## **Details**

Top view

Cut-out

Front view

Side view