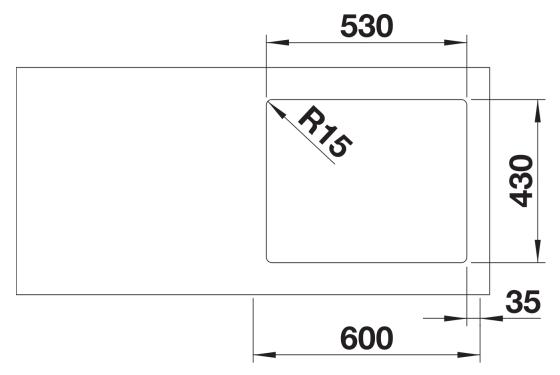

## Planning information

- Cut out size: 530 x 430 x R15<br/>br>Universal handing

## Details

Top view

Cut-out

Front view

Side view