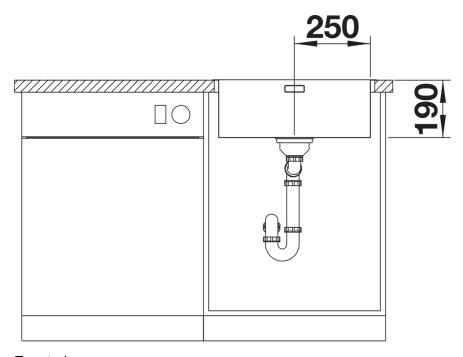

## Product information sheet ANDANO 500-IF

Item no. 522965

**Benefits** 



- Balanced composition of optical and functional elements
- The combination of radii and surface design creates a modern design
- High quality features consisting of a covered C-overflow and modern basket strainer
- Large bowl capacity and fully usable base
- For installation from above
- Optional premium accessories are available

## Planning information

- Cut out size: 530 x 430 x R15<br/>br>Universal handing

## Scope of supply

- Waste and overflow fitting with space-saving pipe
- 3 1/2" basket strainer
- fixing kit (sealing not included)

## Details



Top view



Cut-out



Front view



Side view