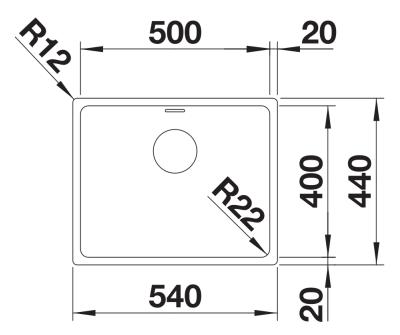

## Product information sheet ANDANO 500-IF

Item no. 522965

**Benefits** 



- Balanced composition of optical and functional elements
- The combination of radii and surface design creates a modern design
- High quality features consisting of a covered C-overflow and modern basket strainer
- Large bowl capacity and fully usable base
- For installation from above
- Optional premium accessories are available

## Planning information

- Cut out size: 530 x 430 x R15<br/>br>Universal handing

## Scope of supply

- Waste and overflow fitting with space-saving pipe
- 3 1/2" basket strainer
- fixing kit (sealing not included)

## Details



Top view



Cut-out



Front view



Side view