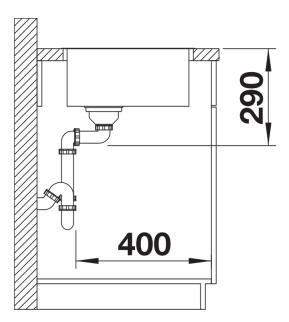

## Planning information

- Cut out size: 530 x 430 x R15<br/>br>Universal handing

## Details

Top view

Cut-out

Front view

Side view