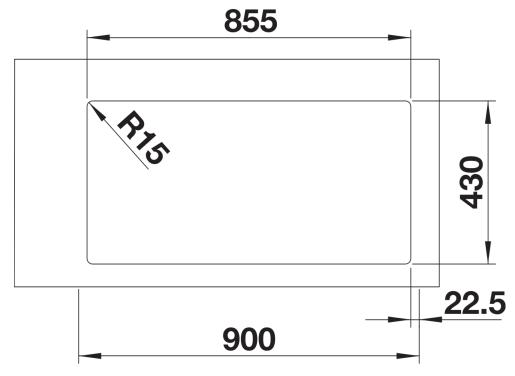

## Planning information

- Cut out: 855 x 430 x R15<br/>br>Universal handing

## Details

Top view

Cut-out

Front view

Side view