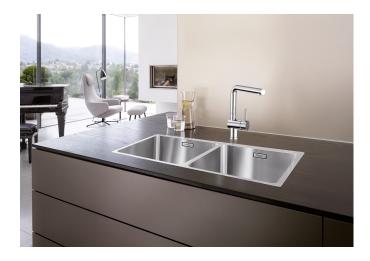

## Product information sheet ANDANO 400/400-IF

Item no. 522985

**Benefits** 

- Unique composition of visual forms and functional detailing
- The combination of radii and surface design creates a modern design
- High quality features consisting of a covered C-overflow and InFino drain system elegantly integrated and easy-care
- For installation from above

## Scope of supply

- Waste and overflow fitting with space-saving pipe
- 3 1/2" basket strainer
- fixing kit (sealing not included)