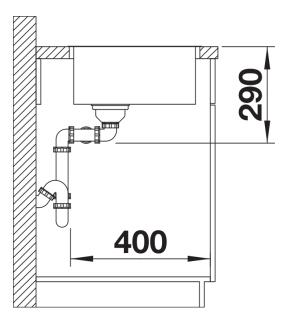

## Product information sheet ANDANO 400/400-IF

Item no. 522985

**Benefits** 



- Unique composition of visual forms and functional detailing
- The combination of radii and surface design creates a modern design
- High quality features consisting of a covered C-overflow and InFino drain system elegantly integrated and easy-care
- For installation from above

## Planning information

- Cut out: 855 x 430 x R15<br/>br>Universal handing

## Scope of supply

- Waste and overflow fitting with space-saving pipe
- 3 1/2" basket strainer
- fixing kit (sealing not included)

## Details



Top view



Cut-out



Front view



Side view