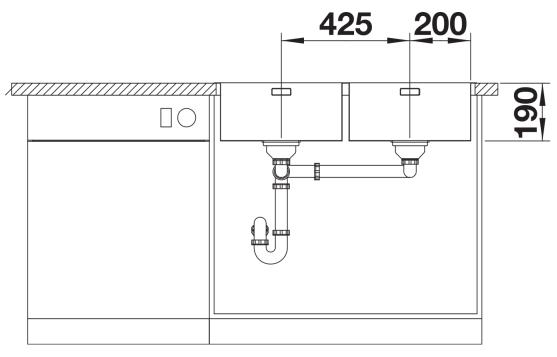

## Product information sheet ANDANO 400/400-IF

Item no. 522985

**Benefits** 



- Unique composition of visual forms and functional detailing
- The combination of radii and surface design creates a modern design
- High quality features consisting of a covered C-overflow and InFino drain system elegantly integrated and easy-care
- For installation from above

## Planning information

- Cut out: 855 x 430 x R15<br/>br>Universal handing

## Scope of supply

- Waste and overflow fitting with space-saving pipe
- 3 1/2" basket strainer
- fixing kit (sealing not included)

## Details



Top view



Cut-out



Front view



Side view