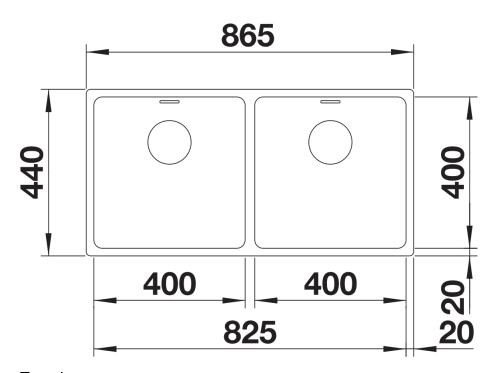

## Product information sheet ANDANO 400/400-IF

Item no. 522985

**Benefits** 



- Unique composition of visual forms and functional detailing
- The combination of radii and surface design creates a modern design
- High quality features consisting of a covered C-overflow and InFino drain system elegantly integrated and easy-care
- For installation from above

## Planning information

- Cut out: 855 x 430 x R15<br/>br>Universal handing

## Scope of supply

- Waste and overflow fitting with space-saving pipe
- 3 1/2" basket strainer
- fixing kit (sealing not included)

## Details



Top view



Cut-out



Front view



Side view