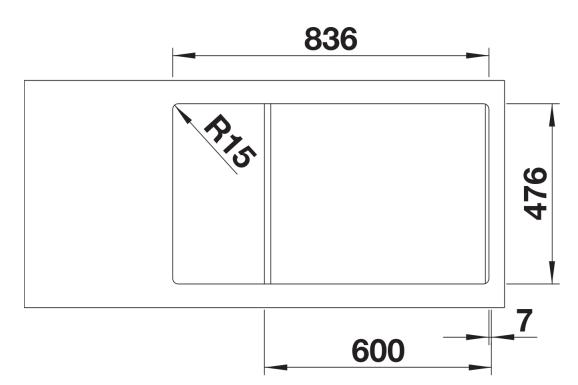

- Cut out size: 836 x 476 x R15<br>Please state hand of bowl

Scope of supply

- Multifunctional bowl
- waste and overflow fitting with space-saving pipe
- 3 1/2" basket strainer with remote pop-up control
- fixing kit

227692 - Stainless steel colander

Details

Top view

Cut-out

Front view