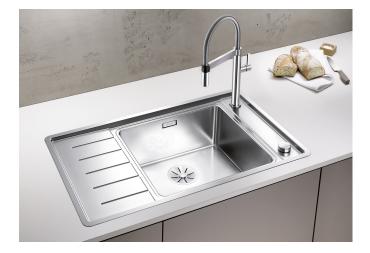

## Product information sheet ANDANO XL 6 S-IF Compact Item no. 523001

## Benefits

- Elegant modern design with multifunctional elements
- Compact version for plenty of comfort in limited space
- High quality features consisting of a covered C-
- overflow and InFino drain system gracefully integrated and easy-care
- Large bowl capacity and fully utilisable base
- Optional premium accessories are available