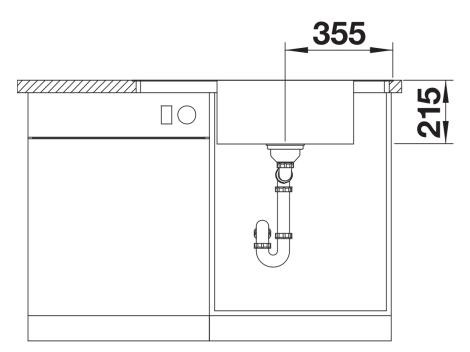

## Product information sheet ANDANO XL 6 S-IF Compact Item no. 523001

## Benefits



- Elegant modern design with multifunctional elements
- Compact version for plenty of comfort in limited space
- High quality features consisting of a covered C-
- overflow and InFino drain system gracefully integrated and easy-care
- Large bowl capacity and fully utilisable base
- Optional premium accessories are available

- Cut out size: 836 x 476 x R15<br>Please state hand of bowl

Scope of supply

- Multifunctional bowl
- waste and overflow fitting with space-saving pipe
- 3 1/2" basket strainer with remote pop-up control
- fixing kit

227692 - Stainless steel colander

Details



Top view



Cut-out



Front view