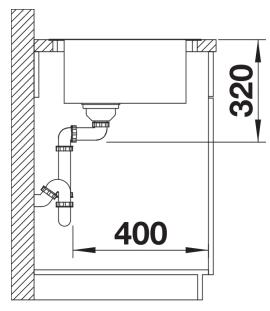

## Product information sheet ANDANO XL 6 S-IF Compact Item no. 523001

## Benefits



- Elegant modern design with multifunctional elements
- Compact version for plenty of comfort in limited space
- High quality features consisting of a covered C-
- overflow and InFino drain system gracefully integrated and easy-care
- Large bowl capacity and fully utilisable base
- Optional premium accessories are available

- Cut out size: 836 x 476 x R15<br>Please state hand of bowl

Scope of supply

- Multifunctional bowl
- waste and overflow fitting with space-saving pipe
- 3 1/2" basket strainer with remote pop-up control
- fixing kit

227692 - Stainless steel colander

Details



Top view



Cut-out



Front view