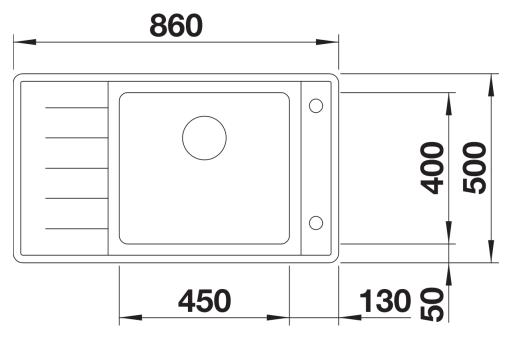

## Product information sheet ANDANO XL 6 S-IF Compact Item no. 523001

## Benefits



- Elegant modern design with multifunctional elements
- Compact version for plenty of comfort in limited space
- High quality features consisting of a covered C-
- overflow and InFino drain system gracefully integrated and easy-care
- Large bowl capacity and fully utilisable base
- Optional premium accessories are available

- Cut out size: 836 x 476 x R15<br>Please state hand of bowl

Scope of supply

- Multifunctional bowl
- waste and overflow fitting with space-saving pipe
- 3 1/2" basket strainer with remote pop-up control
- fixing kit

227692 - Stainless steel colander

Details



Top view



Cut-out



Front view