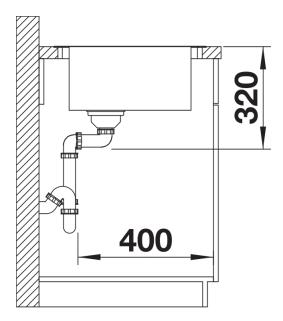

| Planning information                                                                                                                                                                                                                                                          |
|-------------------------------------------------------------------------------------------------------------------------------------------------------------------------------------------------------------------------------------------------------------------------------|
| - Cut out size: 836 x 476 x R15 - Please state hand of bowl                                                                                                                                                                                                                   |
| Scope of supply                                                                                                                                                                                                                                                               |
| <ul> <li>Multifunctional bowl</li> <li>waste and overflow fitting with space-saving pipe</li> <li>3 ½" basket strainer with remote pop-up control</li> <li>fixing kit (to be sealed on site)</li> <li>German warehouse stock</li> <li>please allow 10 working days</li> </ul> |
| 227692 - Multifunctional colander                                                                                                                                                                                                                                             |

Details

Top view

Cut-out

Front view

Side view