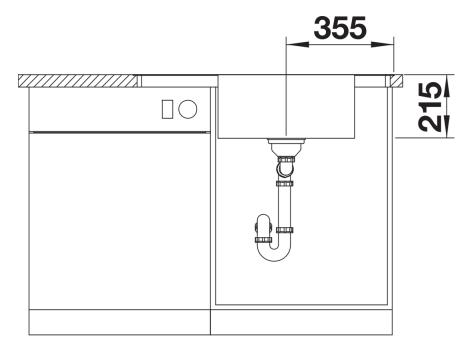

|
| <ul> <li>Multifunctional bowl</li> <li>waste and overflow fitting with space-saving pipe</li> <li>3 ½" basket strainer with remote pop-up control</li> <li>fixing kit (to be sealed on site)</li> <li>German warehouse stock</li> <li>please allow 10 working days</li> </ul> |
| 227692 - Multifunctional colander                                                                                                                                                                                                                                             |

Details



Top view



Cut-out



Front view



Side view