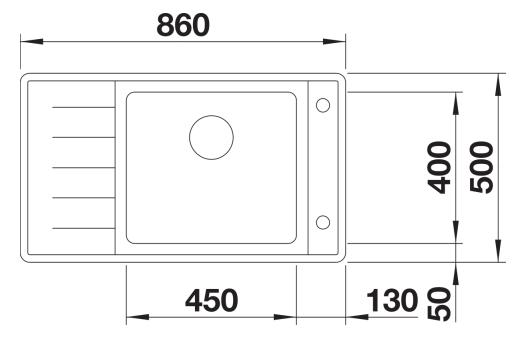

| Planning information                                                                                                                                                                                                                                                          |
|-------------------------------------------------------------------------------------------------------------------------------------------------------------------------------------------------------------------------------------------------------------------------------|
| - Cut out size: 836 x 476 x R15 - Please state hand of bowl                                                                                                                                                                                                                   |
| Scope of supply                                                                                                                                                                                                                                                               |
| <ul> <li>Multifunctional bowl</li> <li>waste and overflow fitting with space-saving pipe</li> <li>3 ½" basket strainer with remote pop-up control</li> <li>fixing kit (to be sealed on site)</li> <li>German warehouse stock</li> <li>please allow 10 working days</li> </ul> |
| 227692 - Multifunctional colander                                                                                                                                                                                                                                             |

Details

Top view

Cut-out

Front view

Side view