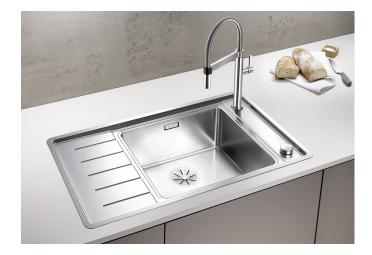

## Product information sheet ANDANO XL 6 S-IF Compact

Item no. 523001

**Benefits** 

- Elegant modern design with multifunctional elements
- Compact version for plenty of comfort in limited space
  Modern bowl design with tight corner and base radii and the covered C-overflow
- Large bowl capacity and fully utilisable base
- Optional premium accessories are available