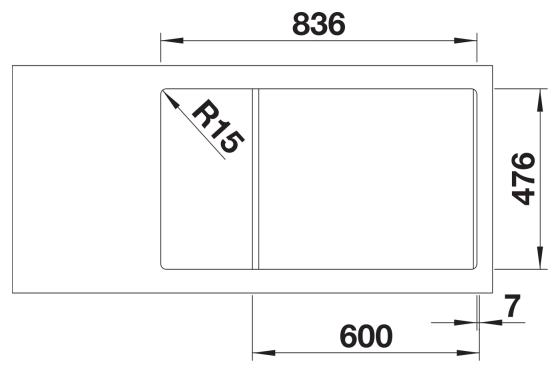

| Planning information                                                                                                                                                                                                                                                          |
|-------------------------------------------------------------------------------------------------------------------------------------------------------------------------------------------------------------------------------------------------------------------------------|
| - Cut out size: 836 x 476 x R15 - Please state hand of bowl                                                                                                                                                                                                                   |
| Scope of supply                                                                                                                                                                                                                                                               |
| <ul> <li>Multifunctional bowl</li> <li>waste and overflow fitting with space-saving pipe</li> <li>3 ½" basket strainer with remote pop-up control</li> <li>fixing kit (to be sealed on site)</li> <li>German warehouse stock</li> <li>please allow 10 working days</li> </ul> |
| 227692 - Multifunctional colander                                                                                                                                                                                                                                             |

Details

Top view

Cut-out

Front view

Side view