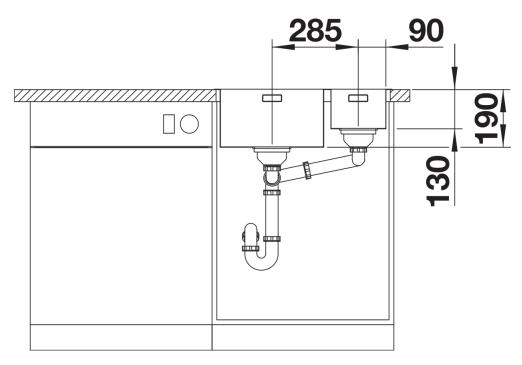

## Scope of supply

- Waste and overflow fitting with space-saving pipe
- 3 ½" InFino basket strainer
- fixing kit included

## **Details**

Top view

Cut-out

Front view

Side view