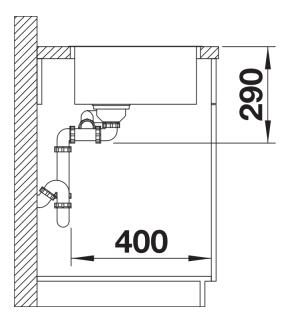

## Product information sheet ANDANO 340/180-IF

Item no. 522973

**Benefits** 



- Balanced composition of optical and functional elements
- The combination of radii and surface design creates a modern design
- High quality features consisting of a covered C-overflow and modern basket strainer
- Large bowl capacity and fully usable base
- For installation from above
- Optional premium accessories are available

## Planning information

- Cut out size: 575 x 430 x R15
- Please state hand of bowl

## Scope of supply

- Waste and overflow fitting with space-saving pipe
- 3 ½" InFino basket strainer
- fixing kit included

## **Details**



Top view



Cut-out



Front view



Side view