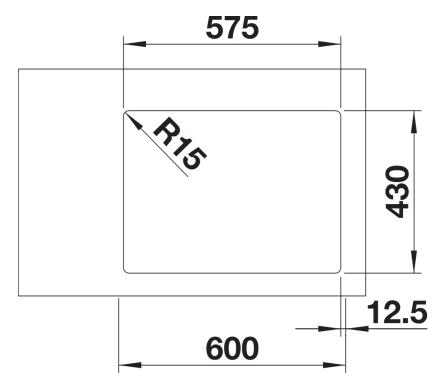

## Planning information

- Cut out size: 575 x 430 x R15
- Please state hand of bowl

## **Details**

Top view

Cut-out

Front view

Side view