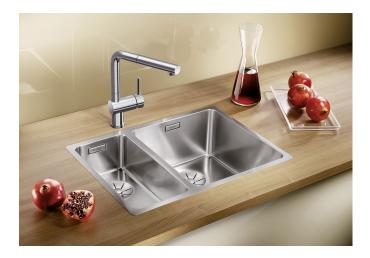

## Product information sheet ANDANO 340/180-IF

Item no. 522973

**Benefits** 

- Balanced composition of optical and functional elements
- The combination of radii and surface design creates a modern design
- High quality features consisting of a covered C-overflow and modern basket strainer
- Large bowl capacity and fully usable base
- For installation from above
- Optional premium accessories are available