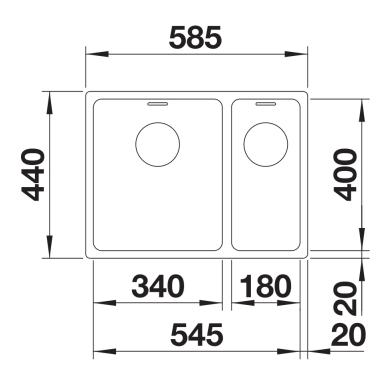

## Product information sheet ANDANO 340/180-IF

Item no. 522973

**Benefits** 



- Balanced composition of optical and functional elements
- The combination of radii and surface design creates a modern design
- High quality features consisting of a covered C-overflow and modern basket strainer
- Large bowl capacity and fully usable base
- For installation from above
- Optional premium accessories are available

## Planning information

- Cut out size: 575 x 430 x R15
- Please state hand of bowl

## Scope of supply

- Waste and overflow fitting with space-saving pipe
- 3 ½" InFino basket strainer
- fixing kit included

## **Details**



Top view



Cut-out



Front view



Side view