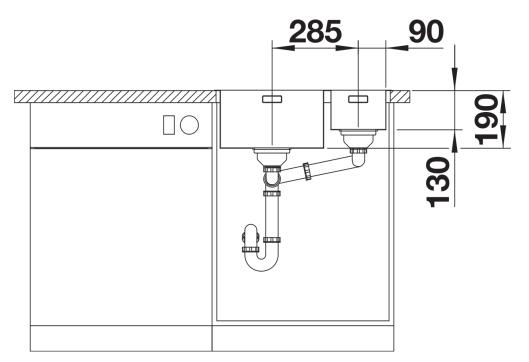

- Cut out size: 575 x 430 x R15<br>Please state hand of bowl

Scope of supply

- Waste and overflow fitting with space-saving pipe
- 3 1/2" InFino basket strainer
- fixing kit included

Details

Cut-out

Front view