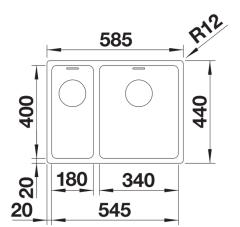

- Cut out size: 575 x 430 x R15<br>Please state hand of bowl

Scope of supply

- Waste and overflow fitting with space-saving pipe
- 3 1/2" InFino basket strainer
- fixing kit included

Details

Cut-out

Front view