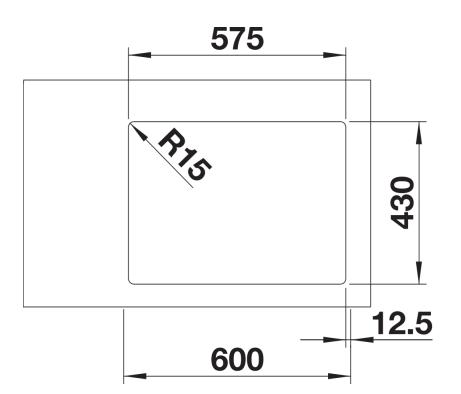

- Cut out size: 575 x 430 x R15<br>Please state hand of bowl

Scope of supply

- Waste and overflow fitting with space-saving pipe
- 3 1/2" InFino basket strainer
- fixing kit included

Details

Cut-out

Front view