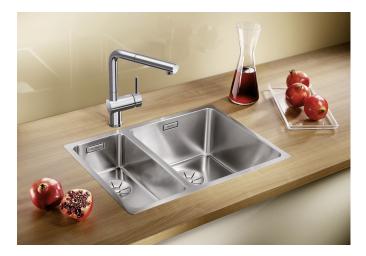

## Product information sheet ANDANO 340/180-IF

Item no. 522973

## Benefits

- Balanced composition of optical and functional elements
- The combination of radii and surface design creates a modern design
- High quality features consisting of a covered C-
- overflow and modern basket strainer
- Large bowl capacity and fully usable base
- For installation from above
- Optional premium accessories are available