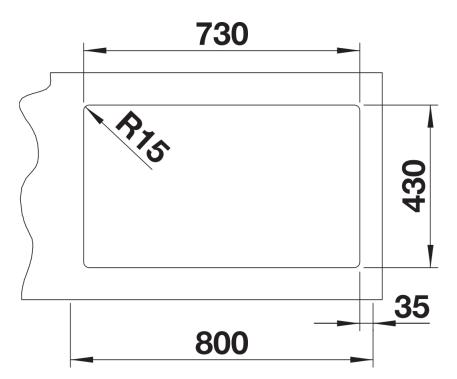

- Cut out size: 730 x 430 x R15
- Universal handing

Scope of supply

- Waste and overflow fitting with space-saving pipe
- 3 1/2" InFino basket strainer
- fixing kit included

Details

Top view

Cut-out

Front view