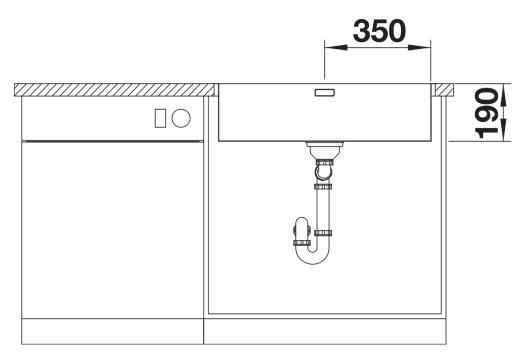

- Cut out size: 730 x 430 x R15
- Universal handing

Scope of supply

- Waste and overflow fitting with space-saving pipe
- 3 1/2" InFino basket strainer
- fixing kit included

Details

Top view

Cut-out

Front view