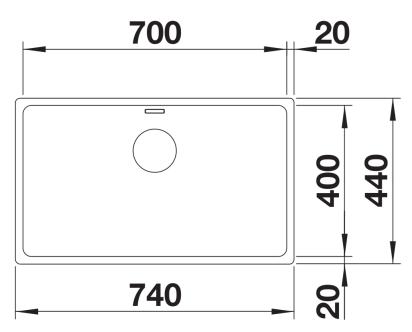

- Cut out size: 730 x 430 x R15
- Universal handing

Scope of supply

- Waste and overflow fitting with space-saving pipe
- 3 1/2" InFino basket strainer
- fixing kit included

Details

Top view

Cut-out

Front view