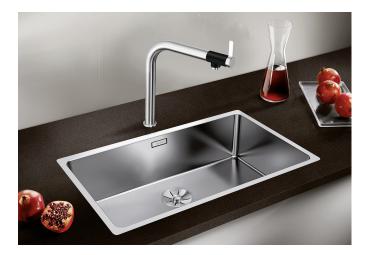

## Product information sheet ANDANO 700-IF

Item no. 522969

## Benefits

- Balanced composition of optical and functional elements
- The combination of radii and surface design creates a modern design
- High quality features consisting of a covered C-
- overflow and modern basket strainer
- Large bowl capacity and fully usable base
- For installation from above
- Optional premium accessories are available