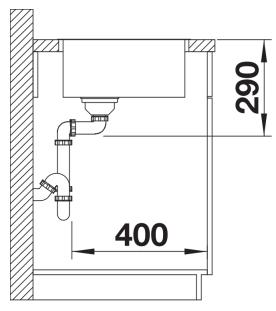

- Cut out size: 730 x 430 x R15
- Universal handing

Scope of supply

- Waste and overflow fitting with space-saving pipe
- 3 1/2" InFino basket strainer
- fixing kit included

Details

Top view

Cut-out

Front view