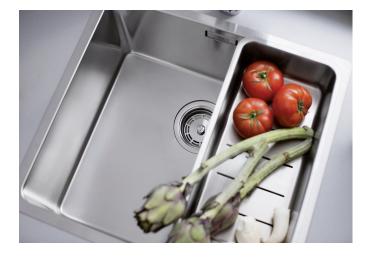

## Product information sheet ANDANO 450-IF

Item no. 522961

**Benefits** 

- Balanced composition of optical and functional elements
- The combination of radii and surface design creates a modern design
- High quality features consisting of a covered C-overflow and modern basket strainer
- Large bowl capacity and fully usable base
- For installation from above
- Optional premium accessories are available