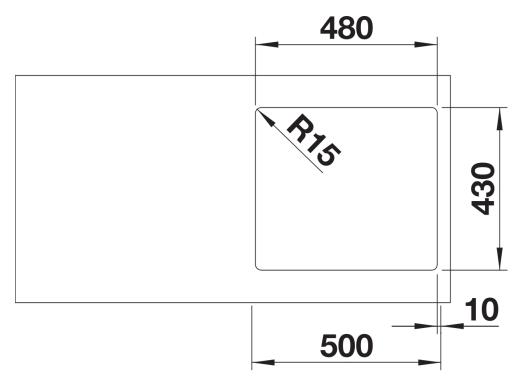

## Planning information

- Cut out size: 480 x 430 x R15<br/>br>Universal handing

## Details

Top view

Cut-out

Front view

Side view