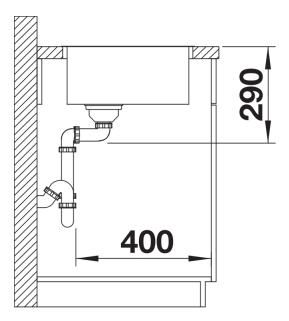

## Planning information

- Cut out size: 480 x 430 x R15<br/>br>Universal handing

## Scope of supply

- Waste and overflow fitting with space-saving pipe
- 3 1/2" InFino basket strainer
- fixing kit included

## Details

Top view

Cut-out

Front view

Side view