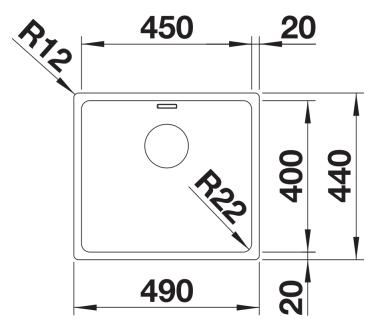

## Product information sheet ANDANO 450-IF

Item no. 522961

**Benefits** 



- Balanced composition of optical and functional elements
- The combination of radii and surface design creates a modern design
- High quality features consisting of a covered C-overflow and modern basket strainer
- Large bowl capacity and fully usable base
- For installation from above
- Optional premium accessories are available

## Planning information

- Cut out size: 480 x 430 x R15<br/>br>Universal handing

## Scope of supply

- Waste and overflow fitting with space-saving pipe
- 3 1/2" InFino basket strainer
- fixing kit included

## Details



Top view



Cut-out



Front view



Side view