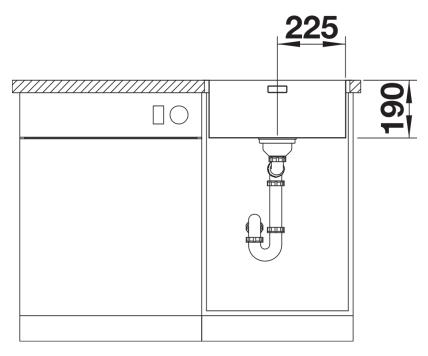

## Scope of supply

- Waste and overflow fitting with space-saving pipe
- 3 1/2" InFino basket strainer
- fixing kit included

## Details

Top view

Cut-out

Front view

Side view