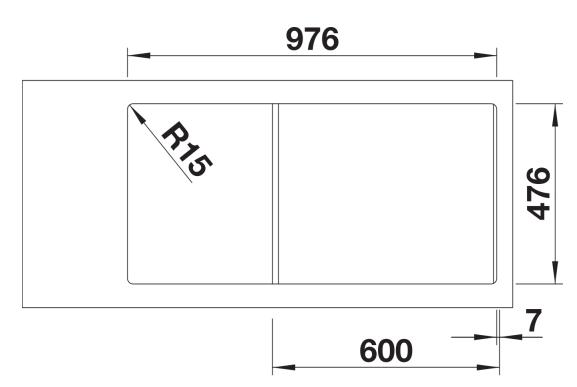

- Cut out size: 976 x 476 x R15<br>Please state hand of bowl

Scope of supply

- Multifunctional bowl
- waste and overflow fitting with space-saving pipe
- 3 1/2" basket strainer with remote pop-up control
- fixing kit

227692 - Stainless steel colander

Details

Top view

Cut-out

Front view