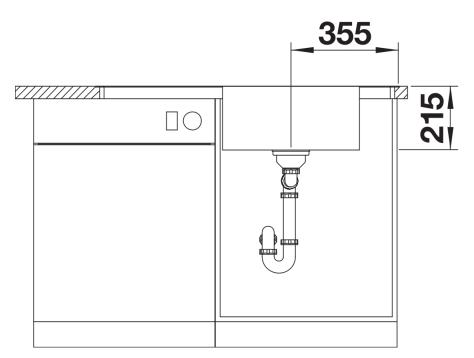

## Product information sheet ANDANO XL 6 S-IF

Item no. 522999

## Benefits



- Elegant modern design with multifunctional elements
- High quality features consisting of a covered C-

overflow and InFino drain system – gracefully integrated and easy-care

- Large bowl capacity and fully utilisable base
- Hang-in colander integrates flush in the sink design
- Lateral tap ledge easily accessible and practical, also for window installations
- Optional premium accessories are available

- Cut out size: 976 x 476 x R15<br>Please state hand of bowl

Scope of supply

- Multifunctional bowl
- waste and overflow fitting with space-saving pipe
- 3 1/2" basket strainer with remote pop-up control
- fixing kit

227692 - Stainless steel colander

Details



Top view



Cut-out



Front view