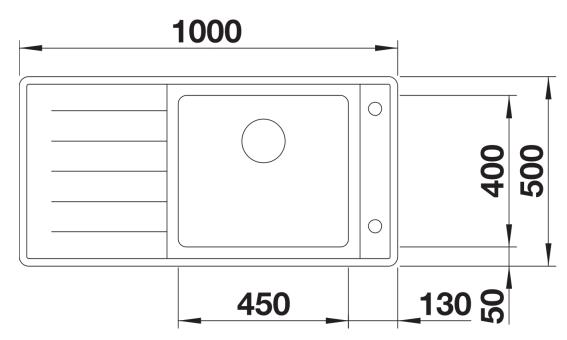

## Product information sheet ANDANO XL 6 S-IF

Item no. 522999

## Benefits



- Elegant modern design with multifunctional elements
- High quality features consisting of a covered C-

overflow and InFino drain system – gracefully integrated and easy-care

- Large bowl capacity and fully utilisable base
- Hang-in colander integrates flush in the sink design
- Lateral tap ledge easily accessible and practical, also for window installations
- Optional premium accessories are available

- Cut out size: 976 x 476 x R15<br>Please state hand of bowl

Scope of supply

- Multifunctional bowl
- waste and overflow fitting with space-saving pipe
- 3 1/2" basket strainer with remote pop-up control
- fixing kit

227692 - Stainless steel colander

Details



Top view



Cut-out



Front view