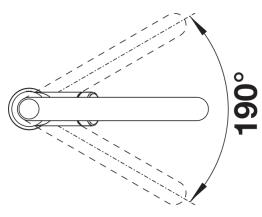

ched outlet for easy filling of pots and vases
- High positioned, ergonomic control lever

## Colours



Available colours: black/chrome anthracite/chrome rock grey/chrome volcano grey/chrome white/chrome soft white/chrome tartufo/chrome coffee/chrome

SILGRANIT Look dual finish soft white/chrome

- Please note:<br>Requires a balanced high pressure supply only, min 2.0 bar, preferred 2.0 - 2.5 bar<br>%" BSP connectors required (not supplied)<br>Height: 400<br>Reach: 201<br>Base: 50<br>Tap hole: ø35<br><br>German warehouse stock.<br>Allow 10 working days.

Scope of supply

- Ø 35 mm tap hole required
- Flexible connector pipes, 500 mm long and ¾" nut
- Requires a balanced high pressure supply only, minimum 2.0 bar
- Fit metal stabilising bracket if required, item number 513383

## Details



Swivel range