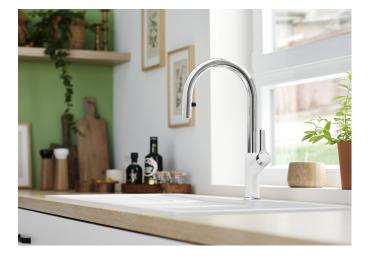

## Benefits

- Classic modern premium mixer tap
- Covered pull-out two-spray hose with change-over function
- High arched outlet for easy filling of pots and vases
- High positioned, ergonomic control lever