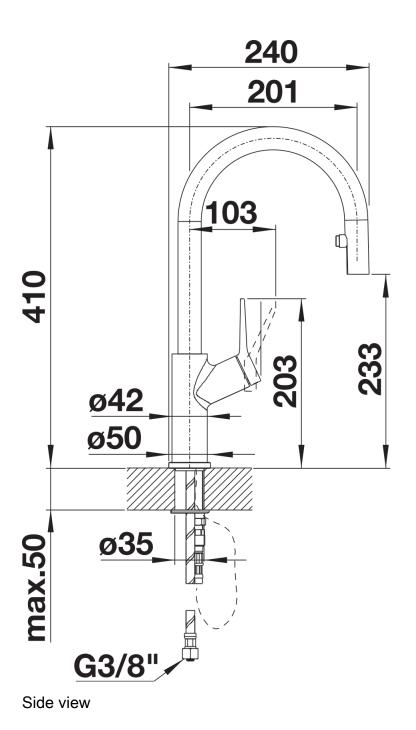

- Please note:<br>Requires a balanced high pressure supply only, min 2.0 bar, preferred 2.0 - 2.5 bar<br>%" BSP connectors required (not supplied)<br>Height: 400<br>Reach: 201<br>Base: 50<br>Tap hole: ø35<br><br>German warehouse stock.<br>Allow 10 working days.