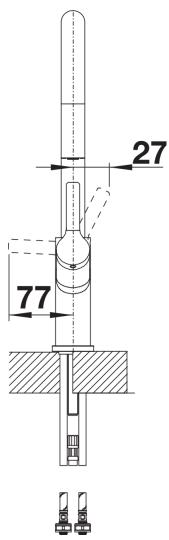

- Please note:<br>Requires a balanced high pressure supply only, min 2.0 bar, preferred 2.0 - 2.5 bar<br>%" BSP connectors required (not supplied)<br>Height: 400<br>Reach: 201<br>Base: 50<br>Tap hole: ø35<br><br>German warehouse stock.<br>Allow 10 working days.