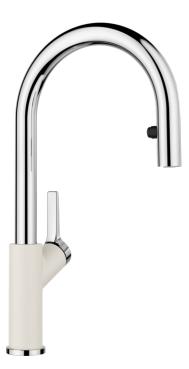

## Benefits

- Classic modern premium mixer tap
- Covered pull-out two-spray hose with change-over function
- High arched outlet for easy filling of pots and vases
- High positioned, ergonomic control lever

## Colours

Available colours: black/chrome anthracite/chrome rock grey/chrome volcano grey/chrome white/chrome soft white/chrome tartufo/chrome coffee/chrome

SILGRANIT Look dual finish soft white/chrome