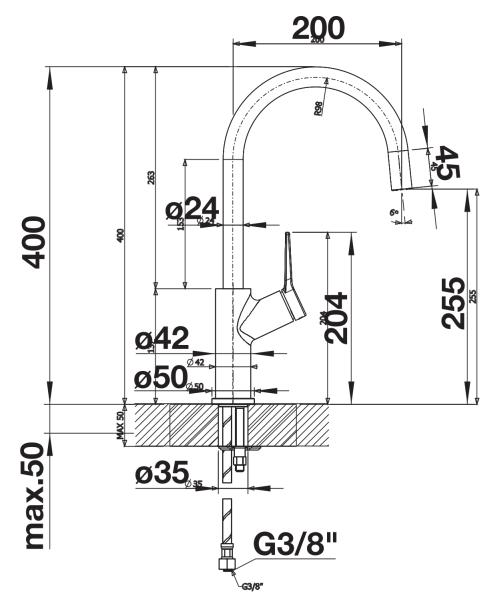

## Planning information

- Please note:

- Requires a balanced high pressure supply only, min 2.0 bar, preferred 2.0 - 2.5 bar

- Height: 400 - Reach: 200 - Base: 50 - Tap hole: ø35