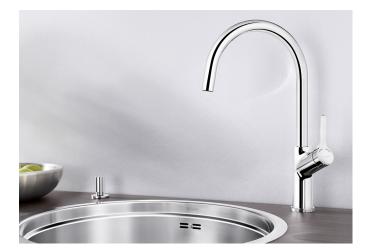

## Product information sheet CARENA

Item no. 520766

**Benefits** 

- Modern premium mixer tapHigh arched outlet for easy filling of pots and vasesHigh positioned, ergonomic control lever