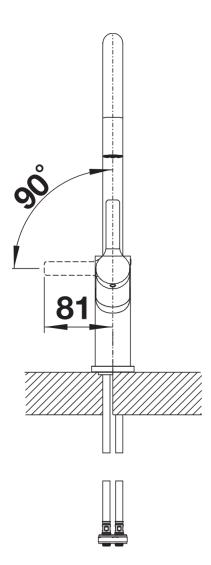

## Planning information

- Please note:

- Requires a balanced high pressure supply only, min 2.0 bar, preferred 2.0 - 2.5 bar

- Height: 400 - Reach: 200 - Base: 50 - Tap hole: ø35

| et |  |  |
|----|--|--|
|    |  |  |
|    |  |  |
|    |  |  |

Swivel range

Side view