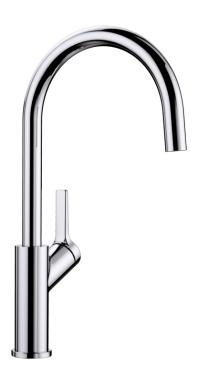

## Product information sheet CARENA

Item no. 520766

**Benefits** 

- Modern premium mixer tapHigh arched outlet for easy filling of pots and vasesHigh positioned, ergonomic control lever

## Scope of supply

- Single lever monobloc mixer tap
- High long reach swan neck spout
- Ceramic disc control
- 3/8" flexible connector pipes, 450mm long
- Patented jet regulator for markedly reduced scaling
- Requires a balanced high pressure supply only, minimum 1.0 bar
- Fit metal stabilising bracket if required, item No. 513383