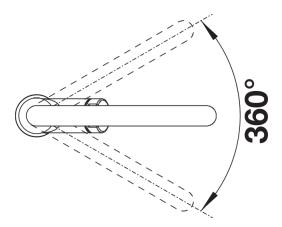

| et |  |  |
|----|--|--|
|    |  |  |
|    |  |  |
|    |  |  |

Swivel range

Side view