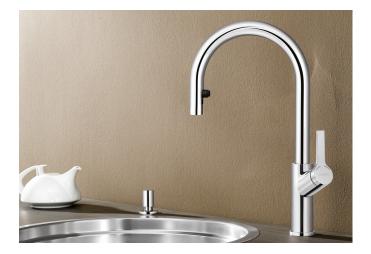

## Product information sheet CARENA-S Vario

Item no. 521356

## **Benefits**

- Modern premium mixer tap
- Covered pull-out two-spray hose with change-over function
- High arched outlet for easy filling of pots and vasesHigh positioned, ergonomic control lever

Scope of supply

- Single lever monobloc mixer tap
- High long reach swan neck spout
- Concealed pull-out two-spray hose with change-over function
- With ceramic disc cartridge
- 3/8" flexible connector pipes, 450mm long
- Requires a balanced high pressure supply only, minimum 2.0 bar
- Fit metal stabilising bracket if required, item No. 513383