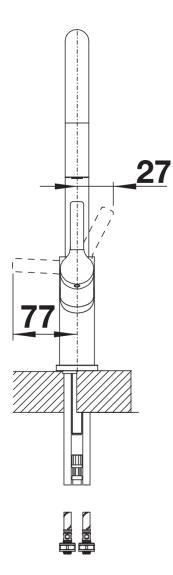

## Colours

Available colours: chrome

galvanic chrome

- Please note:
- Requires a balanced high pressure supply only, min 2.0 bar, preferred 2.0 2.5 bar
- <sup>3</sup>/<sub>8</sub>" BSP connectors required (not supplied)
- Height: 400
- Reach: 201
- Base: 50
- Tap hole: ø35
- German warehouse stock.
- Allow 10 working days.