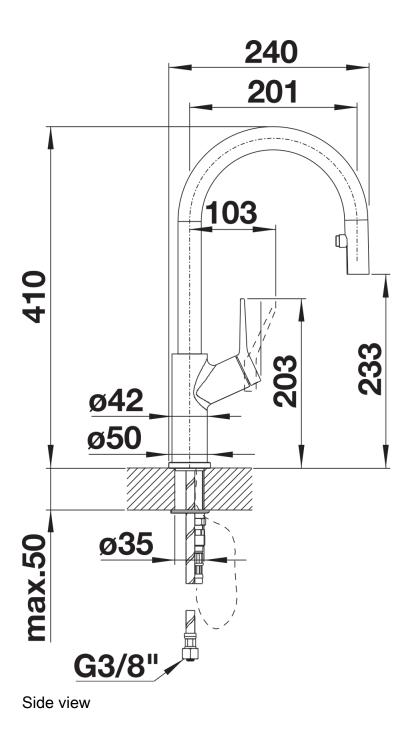

## Colours

Available colours: chrome

galvanic chrome

- Please note:
- Requires a balanced high pressure supply only, min 2.0 bar, preferred 2.0 2.5 bar
- <sup>3</sup>/<sub>8</sub>" BSP connectors required (not supplied)
- Height: 400
- Reach: 201
- Base: 50
- Tap hole: ø35
- German warehouse stock.
- Allow 10 working days.

Scope of supply

- Single lever monobloc mixer tap
- High long reach swan neck spout
- Concealed pull-out two-spray hose with change-over function
- With ceramic disc cartridge
- 3/8" flexible connector pipes, 450mm long
- Requires a balanced high pressure supply only, minimum 2.0 bar
- Fit metal stabilising bracket if required, item No. 513383