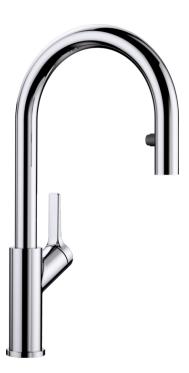

## Product information sheet CARENA-S Vario

Item no. 521356

## **Benefits**

- Modern premium mixer tap
- Covered pull-out two-spray hose with change-over function
- High arched outlet for easy filling of pots and vasesHigh positioned, ergonomic control lever

Scope of supply

- Single lever monobloc mixer tap
- High long reach swan neck spout
- Concealed pull-out two-spray hose with change-over function
- With ceramic disc cartridge
- 3/8" flexible connector pipes, 450mm long
- Requires a balanced high pressure supply only, minimum 2.0 bar
- Fit metal stabilising bracket if required, item No. 513383