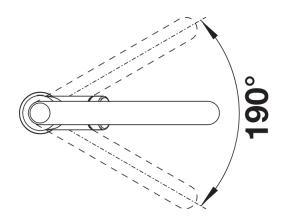

th change-over function
- High arched outlet for easy filling of pots and vasesHigh positioned, ergonomic control lever

## Colours



Available colours: chrome

galvanic chrome

- Please note:
- Requires a balanced high pressure supply only, min 2.0 bar, preferred 2.0 2.5 bar
- <sup>3</sup>/<sub>8</sub>" BSP connectors required (not supplied)
- Height: 400
- Reach: 201
- Base: 50
- Tap hole: ø35
- German warehouse stock.
- Allow 10 working days.

Scope of supply

- Single lever monobloc mixer tap
- High long reach swan neck spout
- Concealed pull-out two-spray hose with change-over function
- With ceramic disc cartridge
- 3/8" flexible connector pipes, 450mm long
- Requires a balanced high pressure supply only, minimum 2.0 bar
- Fit metal stabilising bracket if required, item No. 513383



Swivel range