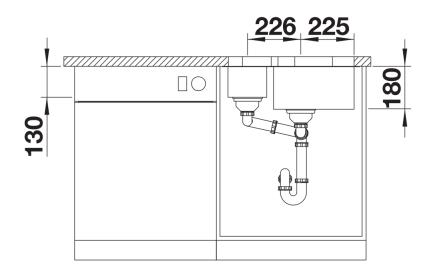

# Product information sheet ESSENTIAL 530-U

Item no. 453665

**Benefits** 



- The ESSENTIAL sink with its interesting curved shape keeps the most compact kitchens clean
- Main sink and smaller sink for food prep
- Stainless steel basket strainer to catch debris and prevent blockag
- Reversible installation: position the sink to the left or right of the drainer, depending on your kitchen layout

### Planning information

- Cut out information supplied with bowls.<br/>
- Cut out CNC files also available on www.blanco.co.uk for download, Universal handing

### Scope of supply

- With 3 1/2" waste kit and overflow

#### **Details**





# Cut-out



Front view



## Side view