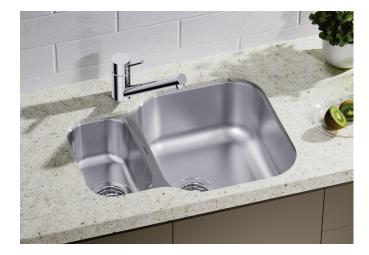

# Product information sheet ESSENTIAL 530-U

Item no. 453665

**Benefits** 

- The ESSENTIAL sink with its interesting curved shape keeps the most compact kitchens clean
- Main sink and smaller sink for food prep
- Stainless steel basket strainer to catch debris and prevent blockag
- Reversible installation: position the sink to the left or right of the drainer, depending on your kitchen layout