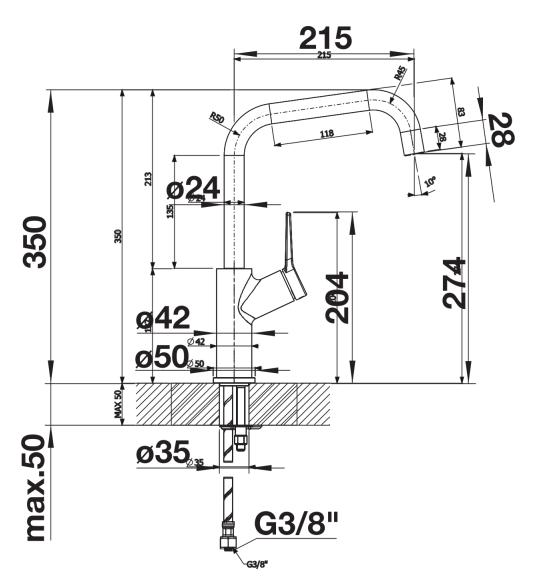

## **Benefits**

- Distinctive design

- High outlet for easy filling of pots and vases
  High positioned, ergonomic control lever

Colours

Available colours: chrome

galvanic chrome

Please note:

- Requires a balanced high pressure supply only, min 1.0 bar
- <sup>3</sup>/<sub>8</sub>" BSP connectors required (not supplied)
- Height: 350mm
- Reach: 215mm
- Base: 50mm
- Tap hole: ø35mm

Details

Swivel range

Side view