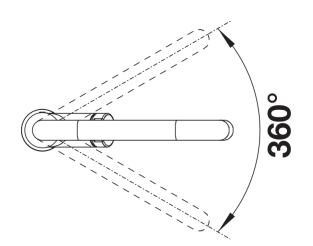

## Product information sheet JURENA

Item no. 520764

## **Benefits**



- Distinctive design

- High outlet for easy filling of pots and vases
  High positioned, ergonomic control lever

Colours



Available colours: chrome

galvanic chrome

Please note:

- Requires a balanced high pressure supply only, min 1.0 bar
- <sup>3</sup>/<sub>8</sub>" BSP connectors required (not supplied)
- Height: 350mm
- Reach: 215mm
- Base: 50mm
- Tap hole: ø35mm

Scope of supply

- Single lever monobloc mixer tap
- Ceramic disc control
- 3/8" flexible connector pipes, 450mm long for particularly easy installation
- Patented jet regulator for markedly reduced scaling
- Requires a balanced high pressure supply only, minimum 1.0 bar
- Fit metal stabilising bracket if required, item No. 513383

Details



Swivel range





Side view