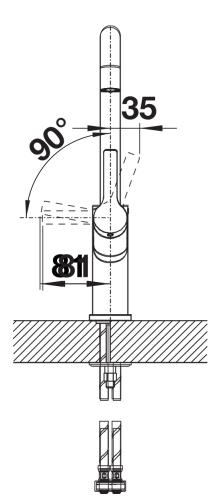

ct information sheet JURENA

Item no. 520764

## **Benefits**



- Distinctive design

- High outlet for easy filling of pots and vases
  High positioned, ergonomic control lever

Colours



Available colours: chrome

galvanic chrome

Please note:

- Requires a balanced high pressure supply only, min 1.0 bar
- <sup>3</sup>/<sub>8</sub>" BSP connectors required (not supplied)
- Height: 350mm
- Reach: 215mm
- Base: 50mm
- Tap hole: ø35mm

Scope of supply

- Single lever monobloc mixer tap
- Ceramic disc control
- 3/8" flexible connector pipes, 450mm long for particularly easy installation
- Patented jet regulator for markedly reduced scaling
- Requires a balanced high pressure supply only, minimum 1.0 bar
- Fit metal stabilising bracket if required, item No. 513383

Details



Swivel range





Side view