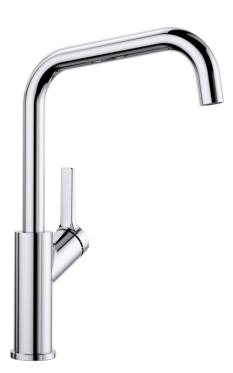

## **Benefits**

- Distinctive design

- High outlet for easy filling of pots and vases
  High positioned, ergonomic control lever

Colours

Available colours: chrome

galvanic chrome

Please note:

- Requires a balanced high pressure supply only, min 1.0 bar
- <sup>3</sup>/<sub>8</sub>" BSP connectors required (not supplied)
- Height: 350mm
- Reach: 215mm
- Base: 50mm
- Tap hole: ø35mm

Scope of supply

- Single lever monobloc mixer tap
- Ceramic disc control
- 3/8" flexible connector pipes, 450mm long for particularly easy installation
- Patented jet regulator for markedly reduced scaling
- Requires a balanced high pressure supply only, minimum 1.0 bar
- Fit metal stabilising bracket if required, item No. 513383