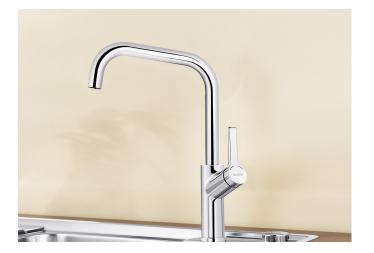

## **Benefits**

- Distinctive design

- High outlet for easy filling of pots and vases
  High positioned, ergonomic control lever

Colours

Available colours: chrome

galvanic chrome

Please note:

- Requires a balanced high pressure supply only, min 1.0 bar
- <sup>3</sup>/<sub>8</sub>" BSP connectors required (not supplied)
- Height: 350mm
- Reach: 215mm
- Base: 50mm
- Tap hole: ø35mm