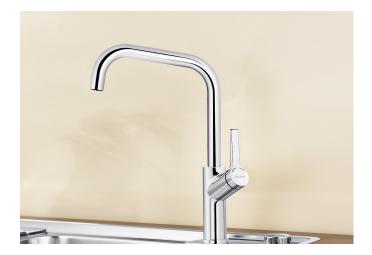

# Product information sheet JURENA

Item no. 520764

**Benefits** 

- Distinctive design
- High outlet for easy filling of pots and vases
  High positioned, ergonomic control lever

## Colours

galvanic chrome

Available colours: chrome