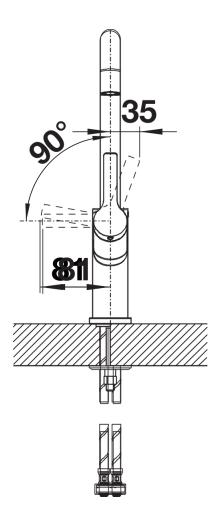

#### Please note:

- Requires a balanced high pressure supply only, min 1.0 bar

- 3/8" BSP connectors required (not supplied)

Height: 350mmReach: 215mmBase: 50mmTap hole: ø35mm