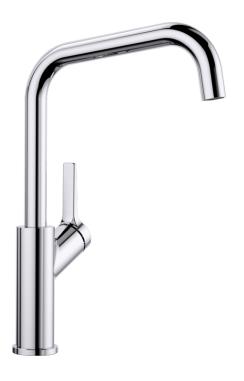

# Product information sheet JURENA

Item no. 520764

**Benefits** 



- Distinctive design
- High outlet for easy filling of pots and vases
  High positioned, ergonomic control lever

## Colours



galvanic chrome

Available colours: chrome

## Planning information

#### Please note:

- Requires a balanced high pressure supply only, min 1.0 bar

- 3/8" BSP connectors required (not supplied)

Height: 350mmReach: 215mmBase: 50mmTap hole: ø35mm

# Scope of supply

- Ø 35 mm tap hole required
- Flexible connector pipes, 500 mm long and 3/8" nut
- Requires a balanced high pressure supply only, minimum 1.0 bar
- Fit metal stabilising bracket if required, item number 513383

#### **Details**







Side view