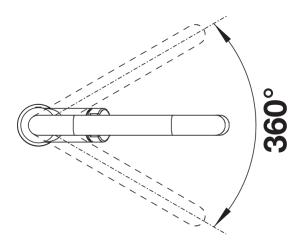

# Product information sheet JURENA

Item no. 520764

**Benefits** 



- Distinctive design
- High outlet for easy filling of pots and vases
  High positioned, ergonomic control lever

## Colours



galvanic chrome

Available colours: chrome

## Planning information

#### Please note:

- Requires a balanced high pressure supply only, min 1.0 bar

- 3/8" BSP connectors required (not supplied)

Height: 350mmReach: 215mmBase: 50mmTap hole: ø35mm

# Scope of supply

- Ø 35 mm tap hole required
- Flexible connector pipes, 500 mm long and 3/8" nut
- Requires a balanced high pressure supply only, minimum 1.0 bar
- Fit metal stabilising bracket if required, item number 513383

#### **Details**







Side view