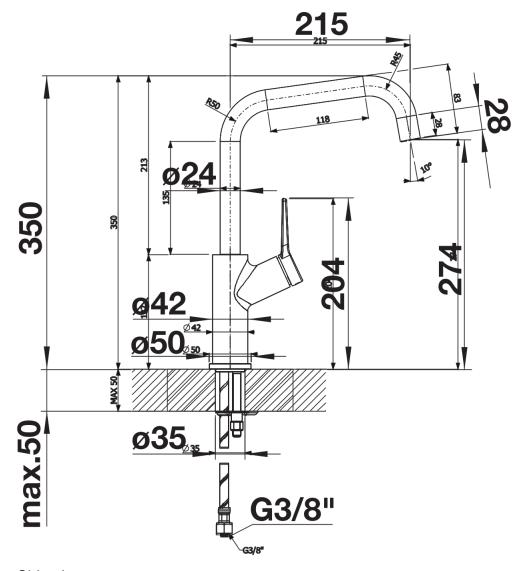

## Planning information

#### Please note:

- Requires a balanced high pressure supply only, min 1.0 bar

- 3/8" BSP connectors required (not supplied)

Height: 350mmReach: 215mmBase: 50mmTap hole: ø35mm

#### **Details**

Side view