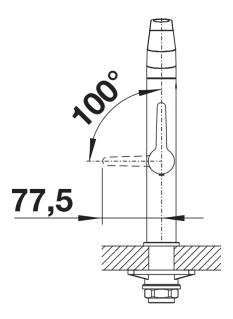

## Colours

Available colours: brushed stainless steel

solid brushed stainless steel

- Please note:<br>Suitable for high pressure supply only min 0.5 bar (approx 5 metre head)<br>Heavy duty metal tap stabilising bracket, fit as required. Item No. 450775<br>Height: 299<br>Reach: 225<br>Base: 47<br>Tap hole: ø35

Details

Side view