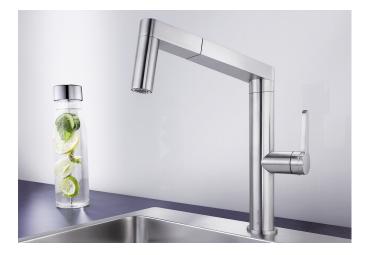

## Benefits

A distinctive, industrial design blending angular and rounded shapes
Striking elegance in a brushed stainless steel finish,

which is resistant to showing fingerprints and smudges - Pull-out, extendable tap head, making it easy to clean large pots and around the sink

- Changes from clear spray to shower at the touch of a button: the spray function is great for easy cleaning of food debris around the sink

- Spout swivels 160° for cleaning all areas of the sink