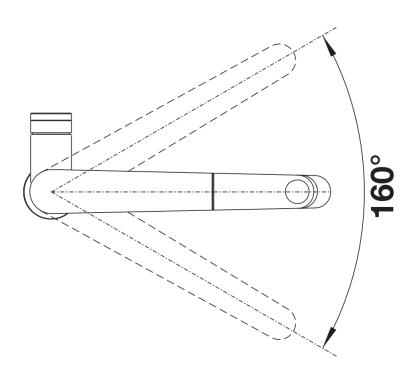

- Changes from clear spray to shower at the touch of a button: the spray function is great for easy cleaning of food debris around the sink

- Spout swivels 160° for cleaning all areas of the sink