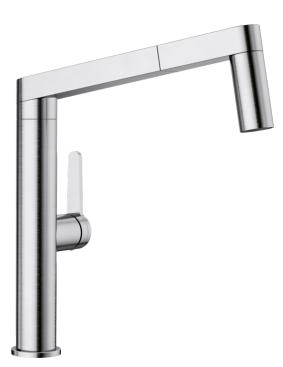

Details

Side view

## Colours

Available colours: brushed stainless steel

solid brushed stainless steel

- Please note:<br>Suitable for high pressure supply only min 0.5 bar (approx 5 metre head)<br>Heavy duty metal tap stabilising bracket, fit as required. Item No. 450775<br>Height: 299<br>Reach: 225<br>Base: 47<br>Tap hole: ø35