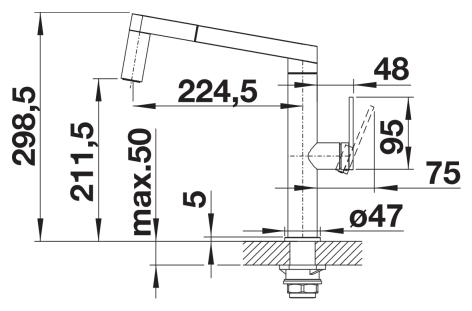

## Colours

Available colours: brushed stainless steel

solid brushed stainless steel

- Please note:<br>Suitable for high pressure supply only min 0.5 bar (approx 5 metre head)<br>Heavy duty metal tap stabilising bracket, fit as required. Item No. 450775<br>Height: 299<br>Reach: 225<br>Base: 47<br>Tap hole: ø35

Details

Side view