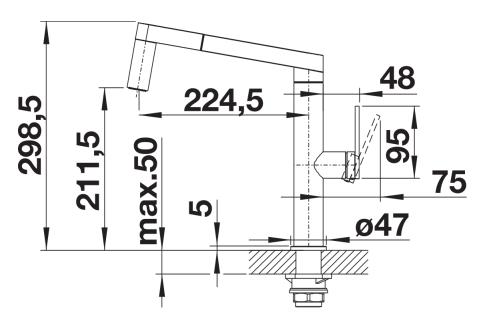

## Planning information

- Please note:
- Suitable for high pressure supply only min 0.5 bar (approx 5 metre head)
- Heavy duty metal tap stabilising bracket, fit as required. Item No. 450775

- Height: 299 - Reach: 225 - Base: 47

- Tap hole: ø35

| ı١  | <b>^</b> + | ~ I  | $\sim$ |
|-----|------------|------|--------|
| . , | ета        | -111 | •      |
|     |            |      |        |

Swivel range

Side view