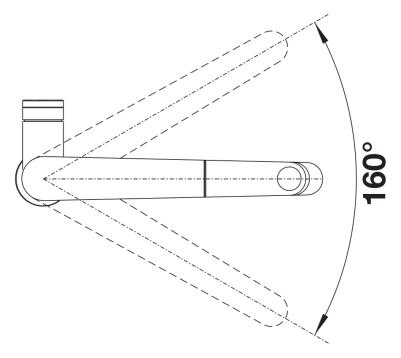

| ı١  | <b>^</b> + | ~ I  | $\sim$ |
|-----|------------|------|--------|
| . , | ета        | -111 | •      |
|     |            |      |        |

Swivel range

Side view