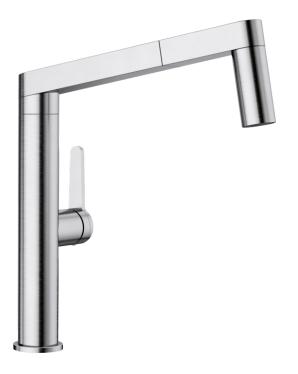

## Scope of supply

- Single lever monobloc mixer tap
- Pull-out metal tap head on a flexi-hose
- Ceramic disc control
- Metal-sheathed spray hose
- Flexible connection pipes with a length of 560 mm and  $\frac{3}{8}$ " nut for particularly easy and secure installation
- Patented jet regulator for markedly reduced scaling
- Requires balanced high pressure supply only, minimum 1.0 bar
- Fit metal tap stabilising bracket if required, item No. 513383