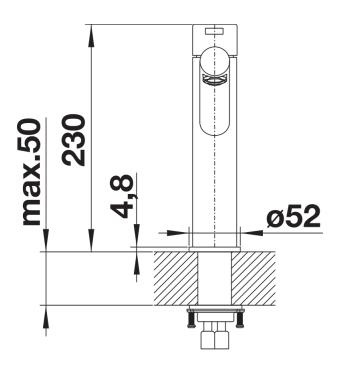

## Colours

solid brushed stainless steel

Available colours: brushed stainless steel

| - Please Note:<br>br>High pressure supply only. Requires minimum of 1.0 bar pressure (approx. 10 metre head preferred 1.0-1.5 bar<br>br>Height: 255mm<br>br>Reach: 271mm<br>br>Base: 52mm<br>br>Tap hole: ø35mm                                      |
|------------------------------------------------------------------------------------------------------------------------------------------------------------------------------------------------------------------------------------------------------|
| Scope of supply                                                                                                                                                                                                                                      |
| <ul> <li>Ø 35 mm tap hole required</li> <li>Flexible connector pipes, 700 mm long and ¾" nut</li> <li>Requires balanced high pressure supply only, minimum 1.0 bar</li> <li>Fit metal stabilising bracket if required, item number 513383</li> </ul> |
| Details                                                                                                                                                                                                                                              |
|                                                                                                                                                                                                                                                      |

Planning information

Swivel range

Side view