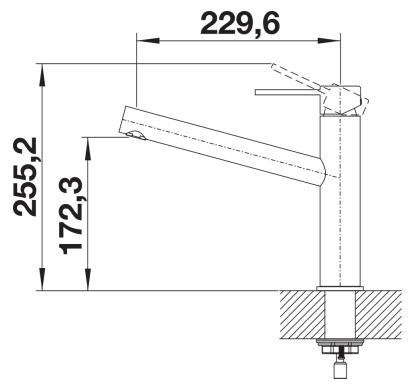

## Colours

solid brushed stainless steel

Available colours: brushed stainless steel

| - Please Note:<br>br>High pressure supply only. Requires minimum of 1.0 bar pressure (approx. 10 metre head preferred 1.0-1.5 bar<br>br>Height: 255mm<br>br>Reach: 271mm<br>br>Base: 52mm<br>br>Tap hole: ø35mm                                      |
|------------------------------------------------------------------------------------------------------------------------------------------------------------------------------------------------------------------------------------------------------|
| Scope of supply                                                                                                                                                                                                                                      |
| <ul> <li>Ø 35 mm tap hole required</li> <li>Flexible connector pipes, 700 mm long and ¾" nut</li> <li>Requires balanced high pressure supply only, minimum 1.0 bar</li> <li>Fit metal stabilising bracket if required, item number 513383</li> </ul> |
| Details                                                                                                                                                                                                                                              |
|                                                                                                                                                                                                                                                      |

Planning information

Swivel range

Side view