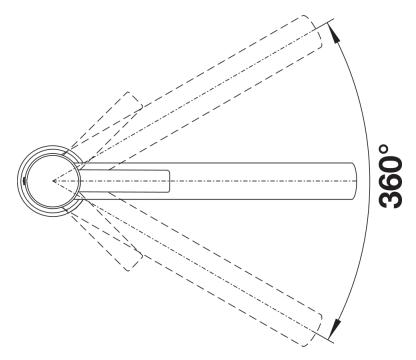

|
| <ul> <li>Ø 35 mm tap hole required</li> <li>Flexible connector pipes, 700 mm long and ¾" nut</li> <li>Requires balanced high pressure supply only, minimum 1.0 bar</li> <li>Fit metal stabilising bracket if required, item number 513383</li> </ul> |
| Details                                                                                                                                                                                                                                              |
|                                                                                                                                                                                                                                                      |

Planning information



Swivel range





Side view