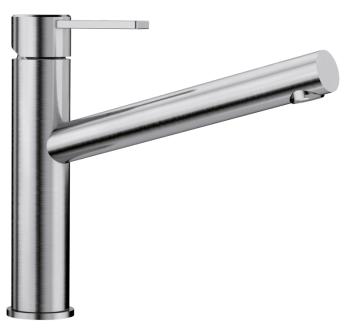

## Product information sheet AMBIS

Item no. 523118

**Benefits** 

- High-quality design in solid stainless steel, brushed finish
- Clear mixer tap design for modern kitchens
- Plenty of freedom of movement and easy to operate thanks to the high spout

## Colours

solid brushed stainless steel

Available colours: brushed stainless steel

| - Please Note:<br>br>High pressure supply only. Requires minimum of 1.0 bar pressure (approx. 10 metre head preferred 1.0-1.5 bar<br>br>Height: 255mm<br>br>Reach: 271mm<br>br>Base: 52mm<br>br>Tap hole: ø35mm                                      |
|------------------------------------------------------------------------------------------------------------------------------------------------------------------------------------------------------------------------------------------------------|
| Scope of supply                                                                                                                                                                                                                                      |
| <ul> <li>Ø 35 mm tap hole required</li> <li>Flexible connector pipes, 700 mm long and ¾" nut</li> <li>Requires balanced high pressure supply only, minimum 1.0 bar</li> <li>Fit metal stabilising bracket if required, item number 513383</li> </ul> |
| Details                                                                                                                                                                                                                                              |
|                                                                                                                                                                                                                                                      |