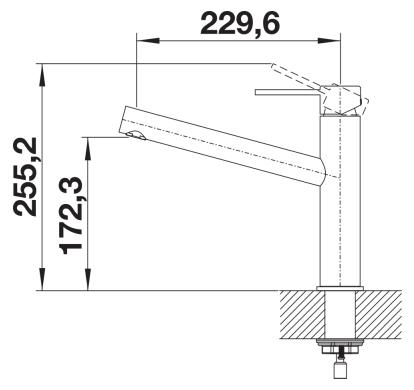

### Planning information

- Please Note:

- High pressure supply only. Requires minimum of 1.0 bar pressure (approx. 10 metre head preferred 1.0-1.5 bar

Height: 255mmReach: 271mmBase: 52mmTap hole: ø35mm

#### Details

Swivel range

Side view