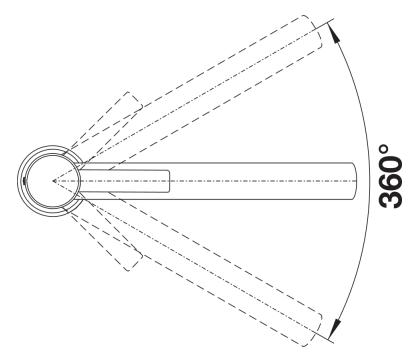

enefits** 



- High-quality design in solid stainless steel, brushed finish
- Clear mixer tap design for modern kitchens
- Plenty of freedom of movement and easy to operate thanks to the high spout

### Colours



solid brushed stainless steel

Available colours: brushed stainless steel

### Planning information

- Please Note:

- High pressure supply only. Requires minimum of 1.0 bar pressure (approx. 10 metre head preferred 1.0-1.5 bar

Height: 255mmReach: 271mmBase: 52mmTap hole: ø35mm

## Scope of supply

- Top-lever mixer tap
- Patented jet regulator for markedly reduced scaling
- 3/4" flexible connector pipes, 450 mm long for easier installation
- Requires balanced high pressure supply only, minimum 1.0 bar
- Fit metal stabilising bracket if required, item No. 513383

#### Details



Swivel range





Side view