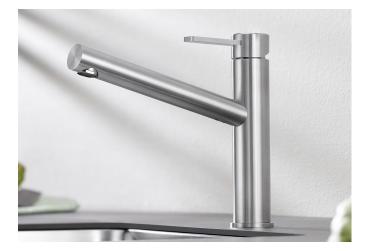

# Product information sheet AMBIS

Item no. 523118

**Benefits** 

- High-quality design in solid stainless steel, brushed finish
- Clear mixer tap design for modern kitchens
- Plenty of freedom of movement and easy to operate thanks to the high spout

### Colours

solid brushed stainless steel

Available colours: brushed stainless steel