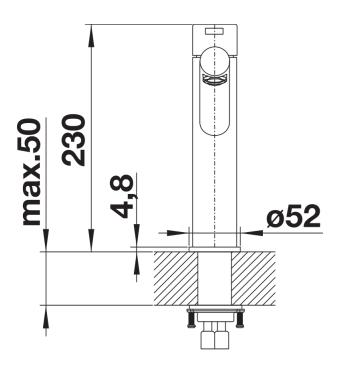

### Planning information

- Please Note:

- High pressure supply only. Requires minimum of 1.0 bar pressure (approx. 10 metre head preferred 1.0-1.5 bar

Height: 255mmReach: 271mmBase: 52mmTap hole: ø35mm

#### Details

Swivel range

Side view