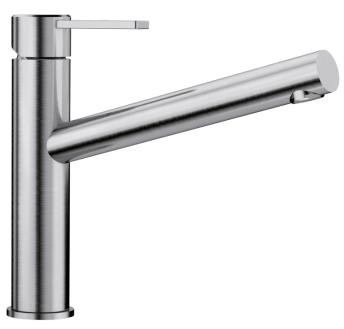

# Product information sheet AMBIS

Item no. 523118

**Benefits** 

- High-quality design in solid stainless steel, brushed finish
- Clear mixer tap design for modern kitchens
- Plenty of freedom of movement and easy to operate thanks to the high spout

### Colours

solid brushed stainless steel

Available colours: brushed stainless steel