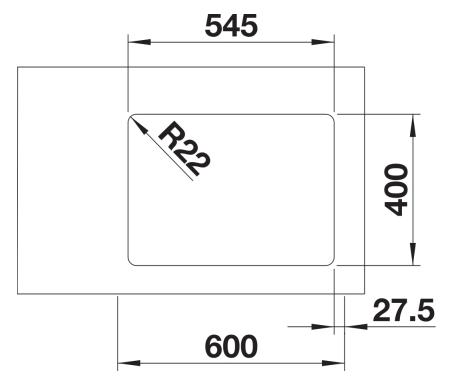

## Planning information

- Cut out: 545 x 400 x R22<br>Please state hand of bowl

## Details

Cut-out

Front view

Side view