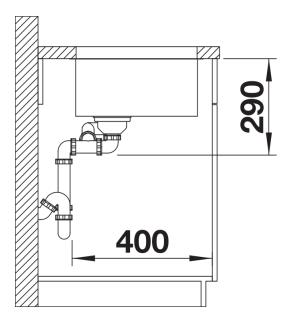

## Planning information

- Cut out: 545 x 400 x R22<br>Please state hand of bowl

## Details

Cut-out

Front view

Side view