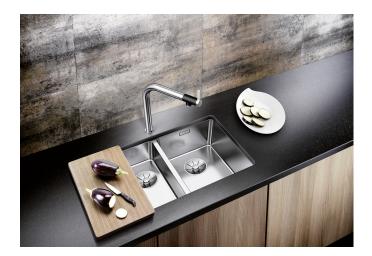

## Product information sheet ANDANO 340/180-U

Item no. 522977

**Benefits** 

- Unique composition of visual forms and functional detailing
- The combination of radii and surface design creates a modern design
- High quality features consisting of a covered C-overflow and modern basket strainer
- For undermount installation
- Optional premium accessories are available