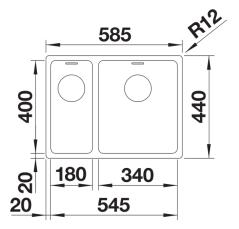

## Planning information

- Cut out: 545 x 400 x R22<br>Please state hand of bowl

## Details

Cut-out

Front view

Side view