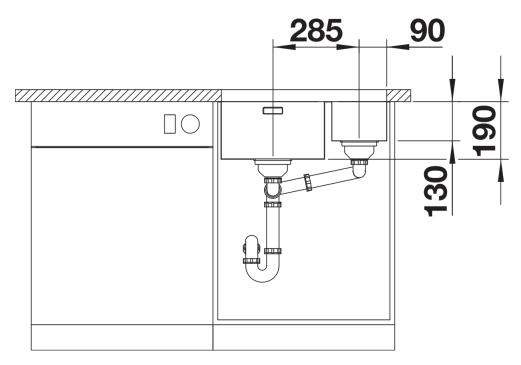

## Scope of supply

- Waste and overflow fitting with space-saving pipe
- 3 1/2" InFino basket strainer
- fixing kit included

## Details

Cut-out

Front view

Side view